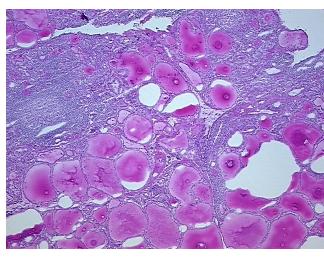

**CASE Diagnosis (from** medical center path

report):

Carcinoma of thyroid, papillary

Non Tumor Structures: 65% Thyroid follicles, 5% Fibrous stroma, 30% Lymphoid stroma

36 Age:

Gender: Male

White or Caucasian Race:



OriGene Technologies, Inc. 9620 Medical Center Drive, Ste 200

CN: techsupport@origene.cn

Rockville, MD 20850, US Phone: +1-888-267-4436 https://www.origene.com techsupport@origene.com EU: info-de@origene.com



Tumor Grade: Not Reported

Minimum Stage

Grouping:

T (Extent of Primary

Tumor):

Т3

N (Lymph node

N1a

metastasis):

M (Distant metastasis): MX

**Storage:** Store frozen tissue sections at -80°C.

Stability: All frozen tissue sections are stable for 1 year from date of purchase if stored at -80°C

without repeated freeze/thaws.

## **Product images:**



4x Image



20x Image