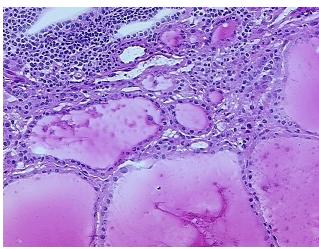

nosis (from** medical center path

report):

Carcinoma of thyroid, papillary

Non Tumor Structures: 65% Thyroid follicles, 5% Fibrous stroma, 30% Lymphoid stroma

36 Age:

Gender: Male

White or Caucasian Race:



OriGene Technologies, Inc. 9620 Medical Center Drive, Ste 200

CN: techsupport@origene.cn

Rockville, MD 20850, US Phone: +1-888-267-4436 https://www.origene.com techsupport@origene.com EU: info-de@origene.com



Tumor Grade: Not Reported

Minimum Stage

Grouping:

T (Extent of Primary

Tumor):

Т3

N (Lymph node

N1a

metastasis):

M (Distant metastasis): MX

**Storage:** Store frozen tissue sections at -80°C.

Stability: All frozen tissue sections are stable for 1 year from date of purchase if stored at -80°C

without repeated freeze/thaws.

## **Product images:**



4x Image



20x Image