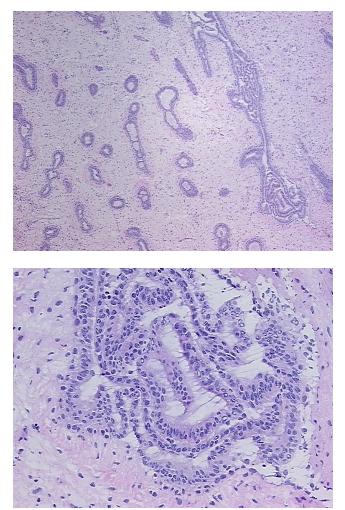

## **Product images:**

4x Image

20x Image

This product is to be used for laboratory only. Not for diagnostic or therapeutic use. ©2022 OriGene Technologies, Inc., 9620 Medical Center Drive, Ste 200, Rockville, MD 20850, US

| Product Type:                                           | Frozen Sections                                        |
|---------------------------------------------------------|--------------------------------------------------------|
| Disease State:                                          | Other Disease                                          |
| Diagnosis Category:                                     | Benign Tumors                                          |
| Tissue:                                                 | Breast                                                 |
| Frozen Sample ID:                                       | FR00039E83                                             |
| Case ID:                                                | CI0000015350                                           |
| Tissue of Origin:                                       | Breast                                                 |
| Site of Finding:                                        | Breast                                                 |
| Appearance:                                             | т                                                      |
| Sample Diagnosis (from<br>Pathology Verification):      | Fibroadenoma of breast                                 |
| Normal:                                                 | 0%                                                     |
| Lesional:                                               | 0%                                                     |
| Tumor:                                                  | 100%                                                   |
| Tumor Hypo/Acellular<br>Stroma:                         | 0%                                                     |
| Tumor Hypercellular<br>Stroma:                          | 0%                                                     |
| Necrosis:                                               | 0%                                                     |
| Pathology Verification<br>notes from H&E review:        | Tumor: 30% epithelial component, 70% stromal component |
| CASE Diagnosis (from<br>medical center path<br>report): | Fibroadenoma of breast                                 |
| Age:                                                    | 41                                                     |
| Gender:                                                 | Female                                                 |
| Race:                                                   | White or Caucasian                                     |