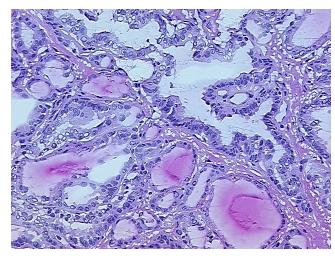

ular

Stroma:

5%

Tumor Hypercellular

Stroma:

0%

Necrosis: 0%

CASE Diagnosis (from

medical center path

report):

Carcinoma of thyroid, papillary

**Age:** 53

Gender: Female

Race: White or Caucasian

Tumor Grade: Not Reported



**OriGene Technologies, Inc.** 9620 Medical Center Drive, Ste 200

CN: techsupport@origene.cn

Rockville, MD 20850, US Phone: +1-888-267-4436 https://www.origene.com techsupport@origene.com EU: info-de@origene.com



Minimum Stage Grouping:

Ш

T2

T (Extent of Primary

Tumor):

N (Lymph node N0

metastasis):

M (Distant metastasis): MX

**Storage:** Store frozen tissue sections at -80°C.

Stability: All frozen tissue sections are stable for 1 year from date of purchase if stored at -80°C

without repeated freeze/thaws.

## **Product images:**



4x Image



20x Image