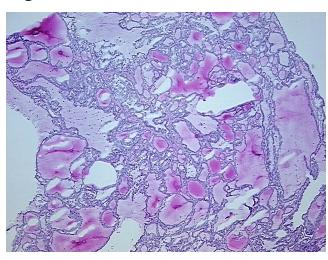

r Hypo/Acellular

Stroma:

5%

Tumor Hypercellular

Stroma:

0%

Necrosis: 0%

CASE Diagnosis (from

medical center path

report):

Carcinoma of thyroid, papillary

**Age:** 53

Gender: Female

Race: White or Caucasian

Tumor Grade: Not Reported



**OriGene Technologies, Inc.** 9620 Medical Center Drive, Ste 200

CN: techsupport@origene.cn

Rockville, MD 20850, US Phone: +1-888-267-4436 https://www.origene.com techsupport@origene.com EU: info-de@origene.com



Minimum Stage Grouping:

Ш

T2

T (Extent of Primary

Tumor):

N (Lymph node N0

metastasis):

M (Distant metastasis): MX

**Storage:** Store frozen tissue sections at -80°C.

Stability: All frozen tissue sections are stable for 1 year from date of purchase if stored at -80°C

without repeated freeze/thaws.

## **Product images:**



4x Image



20x Image