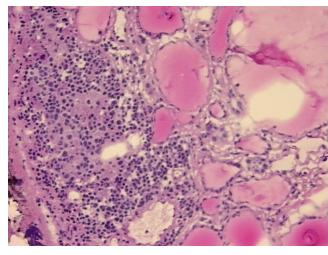

follicles, 15%

notes from H&E review: Fibrous stroma

CASE Diagnosis (from

medical center path

report):

Carcinoma of thyroid, papillary

**Age:** 53

**Gender:** Female

Race: White or Caucasian



**OriGene Technologies, Inc.** 9620 Medical Center Drive, Ste 200

CN: techsupport@origene.cn

Rockville, MD 20850, US Phone: +1-888-267-4436 https://www.origene.com techsupport@origene.com EU: info-de@origene.com



**Tumor Grade:** Not Reported

Ш

T2

N0

Minimum Stage

**Grouping:** 

T (Extent of Primary

Tumor):

N (Lymph node

metastasis):

M (Distant metastasis): MX

Store frozen tissue sections at -80°C. Storage:

Stability: All frozen tissue sections are stable for 1 year from date of purchase if stored at -80°C

without repeated freeze/thaws.

## **Product images:**



4x Image



20x Image