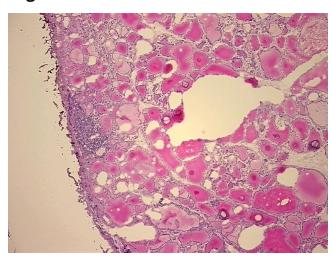

85% Thyroid follicles, 15%

notes from H&E review: Fibrous stroma

CASE Diagnosis (from

medical center path

report):

Carcinoma of thyroid, papillary

**Age:** 53

**Gender:** Female

Race: White or Caucasian



**OriGene Technologies, Inc.** 9620 Medical Center Drive, Ste 200

CN: techsupport@origene.cn

Rockville, MD 20850, US Phone: +1-888-267-4436 https://www.origene.com techsupport@origene.com EU: info-de@origene.com



**Tumor Grade:** Not Reported

Ш

T2

N0

Minimum Stage

**Grouping:** 

T (Extent of Primary

Tumor):

N (Lymph node

metastasis):

M (Distant metastasis): MX

Store frozen tissue sections at -80°C. Storage:

Stability: All frozen tissue sections are stable for 1 year from date of purchase if stored at -80°C

without repeated freeze/thaws.

## **Product images:**



4x Image



20x Image