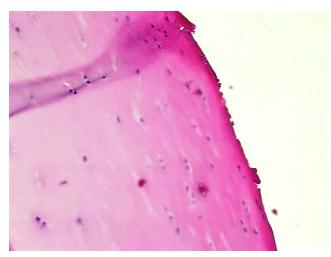

is (from Pathology Verification):

Within normal limits

100% Normal: Lesional: 0% 0% Tumor:

Tumor Hypo/Acellular

Stroma:

0%

**Tumor Hypercellular** Stroma:

0%

**Necrosis:** 

**Pathology Verification** 

notes from H&E review:

**CASE Diagnosis (from** 

medical center path report):

Osteoarthritis

50% Chondrocytes, 50% Matrix

57 Age:

Gender: **Female** 

Store frozen tissue sections at -80°C. Storage:

OriGene Technologies, Inc. 9620 Medical Center Drive, Ste 200

CN: techsupport@origene.cn

Rockville, MD 20850, US Phone: +1-888-267-4436 https://www.origene.com techsupport@origene.com EU: info-de@origene.com



Stability:

All frozen tissue sections are stable for 1 year from date of purchase if stored at -80°C without repeated freeze/thaws.

## **Product images:**



4x Image



20x Image