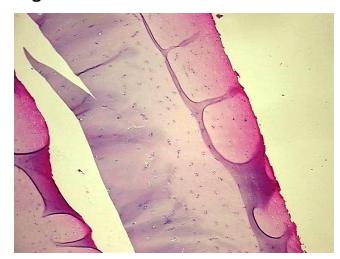

mple Diagnosis (from Pathology Verification):

Within normal limits

100% Normal: Lesional: 0% 0% Tumor:

Tumor Hypo/Acellular

Stroma:

0%

**Tumor Hypercellular** Stroma:

0%

**Necrosis:** 

**Pathology Verification** 

notes from H&E review:

**CASE Diagnosis (from** 

medical center path report):

Osteoarthritis

50% Chondrocytes, 50% Matrix

57 Age:

Gender: **Female** 

Store frozen tissue sections at -80°C. Storage:

OriGene Technologies, Inc. 9620 Medical Center Drive, Ste 200

CN: techsupport@origene.cn

Rockville, MD 20850, US Phone: +1-888-267-4436 https://www.origene.com techsupport@origene.com EU: info-de@origene.com



Stability:

All frozen tissue sections are stable for 1 year from date of purchase if stored at -80°C without repeated freeze/thaws.

## **Product images:**



4x Image



20x Image