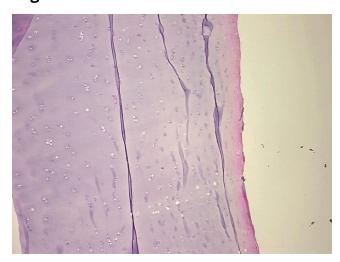

tion):

Within normal limits

Normal: 100% Lesional: 0% Tumor: 0%

Tumor Hypo/Acellular

Stroma:

0%

**Tumor Hypercellular** 

Stroma:

0%

Necrosis: 09

Pathology Verification notes from H&E review:

Non Tumor Structures: 30% Chondrocytes, 70% Matrix

CASE Diagnosis (from medical center path

report):

Osteoarthritis

Age: 65
Gender: Male

Race: White or Caucasian



**OriGene Technologies, Inc.** 9620 Medical Center Drive, Ste 200

CN: techsupport@origene.cn

Rockville, MD 20850, US Phone: +1-888-267-4436 https://www.origene.com techsupport@origene.com EU: info-de@origene.com



**Storage:** Store frozen tissue sections at -80°C.

Stability: All frozen tissue sections are stable for 1 year from date of purchase if stored at -80°C

without repeated freeze/thaws.

## **Product images:**



4x Image



20x Image