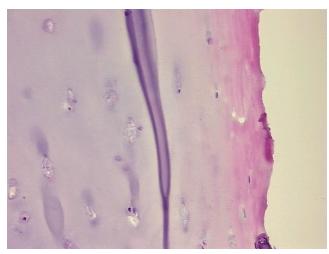

in normal limits

Normal: 100% Lesional: 0% Tumor: 0%

Tumor Hypo/Acellular

Stroma:

0%

**Tumor Hypercellular** 

Stroma:

0%

Necrosis: 09

Pathology Verification notes from H&E review:

Non Tumor Structures: 30% Chondrocytes, 70% Matrix

CASE Diagnosis (from medical center path

report):

Osteoarthritis

Age: 65
Gender: Male

Race: White or Caucasian



**OriGene Technologies, Inc.** 9620 Medical Center Drive, Ste 200

CN: techsupport@origene.cn

Rockville, MD 20850, US Phone: +1-888-267-4436 https://www.origene.com techsupport@origene.com EU: info-de@origene.com



**Storage:** Store frozen tissue sections at -80°C.

Stability: All frozen tissue sections are stable for 1 year from date of purchase if stored at -80°C

without repeated freeze/thaws.

## **Product images:**



4x Image



20x Image