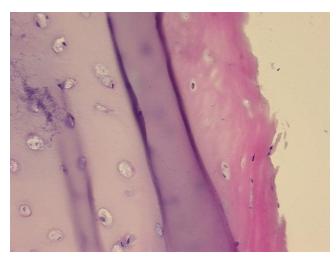

cation):

Osteoarthritis

Normal: 0%
Lesional: 100%
Tumor: 0%
Tumor Hypo/Acellular 0%

Stroma:

Tumor Hypercellular 0%

Stroma:

Necrosis: 09

Pathology Verification notes from H&E review:

Non Tumor Structures: 50% Chondrocytes, 50% Matrix

CASE Diagnosis (from medical center path

report):

Osteoarthritis

Age: 65
Gender: Male

Race: White or Caucasian



**OriGene Technologies, Inc.** 9620 Medical Center Drive, Ste 200

CN: techsupport@origene.cn

Rockville, MD 20850, US Phone: +1-888-267-4436 https://www.origene.com techsupport@origene.com EU: info-de@origene.com



**Storage:** Store frozen tissue sections at -80°C.

Stability: All frozen tissue sections are stable for 1 year from date of purchase if stored at -80°C

without repeated freeze/thaws.

## **Product images:**



4x Image



20x Image