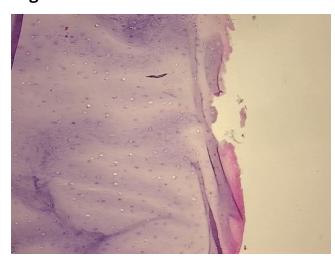

ology Verification):

Osteoarthritis

Normal: 0%
Lesional: 100%
Tumor: 0%
Tumor Hypo/Acellular 0%

Stroma:

Tumor Hypercellular 0%

Stroma:

Necrosis: 09

Pathology Verification notes from H&E review:

Non Tumor Structures: 50% Chondrocytes, 50% Matrix

CASE Diagnosis (from medical center path

report):

Osteoarthritis

Age: 65
Gender: Male

Race: White or Caucasian



**OriGene Technologies, Inc.** 9620 Medical Center Drive, Ste 200

CN: techsupport@origene.cn

Rockville, MD 20850, US Phone: +1-888-267-4436 https://www.origene.com techsupport@origene.com EU: info-de@origene.com



**Storage:** Store frozen tissue sections at -80°C.

Stability: All frozen tissue sections are stable for 1 year from date of purchase if stored at -80°C

without repeated freeze/thaws.

## **Product images:**



4x Image



20x Image