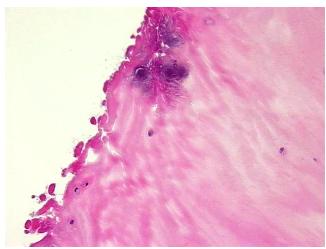

Osteoarthritis

Normal: 0%

Lesional: 100%

Tumor: 0%

Tumor Hypo/Acellular 0%

Tumor Hypo/Acellular

Stroma:

Tumor Hypercellular 0%

Stroma:

Necrosis: 09

Pathology Verification notes from H&E review:

Non Tumor Structures: 50% Chondrocytes, 50% Matrix

CASE Diagnosis (from medical center path

report):

Osteoarthritis

**Age:** 73

**Gender:** Female

**Storage:** Store frozen tissue sections at -80°C.

**OriGene Technologies, Inc.** 9620 Medical Center Drive, Ste 200

CN: techsupport@origene.cn

Rockville, MD 20850, US Phone: +1-888-267-4436 https://www.origene.com techsupport@origene.com EU: info-de@origene.com



Stability:

All frozen tissue sections are stable for 1 year from date of purchase if stored at -80°C without repeated freeze/thaws.

## **Product images:**



4x Image



20x Image