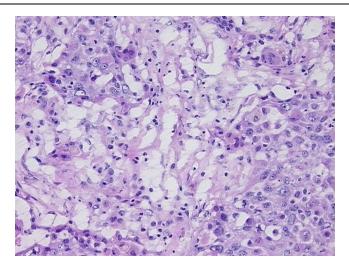

Caucasian

10%



OriGene Technologies, Inc. 9620 Medical Center Drive, Ste 200

CN: techsupport@origene.cn

Rockville, MD 20850, US Phone: +1-888-267-4436 https://www.origene.com techsupport@origene.com EU: info-de@origene.com



**Tumor Grade:** AJCC G3: Poorly differentiated

Minimum Stage

**Grouping:** 

IIIB

T (Extent of Primary

Tumor):

T4

N (Lymph node

N2

metastasis):

M (Distant metastasis): MX

Diagnostic Test Results: GMS ~ Grocott methenamine silver stain, Negative; Mucicarmine, Positive; Acid-fast bacteria ~

AFB ~ Ziehl-Neelsen acid fast, Negative

**Storage:** Store frozen tissue sections at -80°C.

Stability: All frozen tissue sections are stable for 1 year from date of purchase if stored at -80°C

without repeated freeze/thaws.

## **Product images:**



4x Image





20x Image