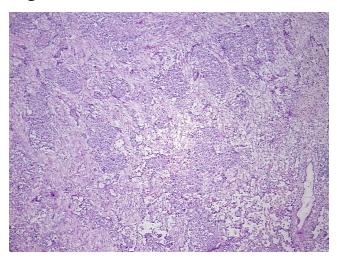

Race: White or Caucasian

10%



OriGene Technologies, Inc. 9620 Medical Center Drive, Ste 200

CN: techsupport@origene.cn

Rockville, MD 20850, US Phone: +1-888-267-4436 https://www.origene.com techsupport@origene.com EU: info-de@origene.com



**Tumor Grade:** AJCC G3: Poorly differentiated

Minimum Stage

**Grouping:** 

IIIB

T (Extent of Primary

Tumor):

T4

N (Lymph node

N2

metastasis):

M (Distant metastasis): MX

Diagnostic Test Results: GMS ~ Grocott methenamine silver stain, Negative; Mucicarmine, Positive; Acid-fast bacteria ~

AFB ~ Ziehl-Neelsen acid fast, Negative

**Storage:** Store frozen tissue sections at -80°C.

Stability: All frozen tissue sections are stable for 1 year from date of purchase if stored at -80°C

without repeated freeze/thaws.

## **Product images:**



4x Image





20x Image