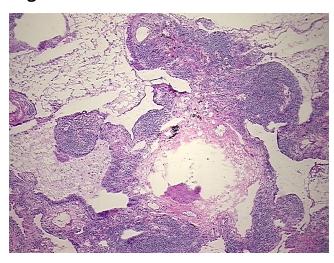

## **Product data:**

**Product Type:** Frozen Sections **Disease State:** Other Disease

**Diagnosis Category: Fibrosis** Tissue: Lung

Frozen Sample ID: FR00036CBB Case ID: CI0000015243

**Fibrosis** 

0%

Tissue of Origin: Lung Site of Finding: Lung Appearance:

Sample Diagnosis (from Pathology Verification):

Normal: 0% Lesional: 100% 0% Tumor: 0%

Tumor Hypo/Acellular Stroma:

**Tumor Hypercellular** 

Stroma:

**Necrosis:** 

**Pathology Verification** Inflammation: Severe Lymphoid infiltrate; Non Tumor Structures: 100% No normal

notes from H&E review: architecture

**CASE Diagnosis (from** medical center path

report):

Carcinoma of lung, squamous cell

78 Age: Gender: Male

Race: White or Caucasian

OriGene Technologies, Inc. 9620 Medical Center Drive, Ste 200

## **Product images:**

4x Image

20x Image