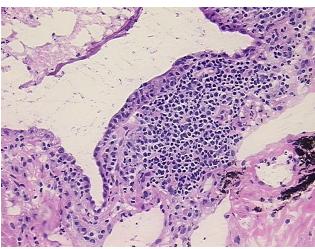

## **Product data:**

**Product Type:** Frozen Sections **Disease State:** Other Disease

**Diagnosis Category: Fibrosis** Tissue: Lung

Frozen Sample ID: FR00036CBB Case ID: CI0000015243

**Fibrosis** 

0%

Tissue of Origin: Lung Site of Finding: Lung Appearance:

Sample Diagnosis (from Pathology Verification):

Normal: 0% Lesional: 100% 0% Tumor: 0%

Tumor Hypo/Acellular Stroma:

**Tumor Hypercellular** 

Stroma:

**Necrosis:** 

**Pathology Verification** Inflammation: Severe Lymphoid infiltrate; Non Tumor Structures: 100% No normal

notes from H&E review: architecture

**CASE Diagnosis (from** medical center path

report):

Carcinoma of lung, squamous cell

78 Age: Gender: Male

Race: White or Caucasian

OriGene Technologies, Inc. 9620 Medical Center Drive, Ste 200

## **Product images:**

4x Image

20x Image