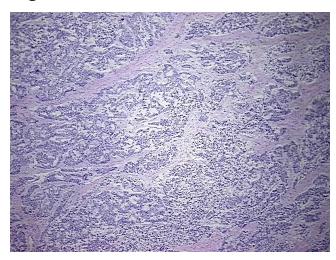

llular** 

Stroma:

10%

**Necrosis:** 

0%

**Pathology Verification** 

notes from H&E review:

**CASE Diagnosis (from** 

medical center path

report):

Adenocarcinoma of colon

78 Age:

Gender: Male

**Tumor Grade:** AJCC G1: Well differentiated



OriGene Technologies, Inc. 9620 Medical Center Drive, Ste 200

CN: techsupport@origene.cn

Rockville, MD 20850, US Phone: +1-888-267-4436 https://www.origene.com techsupport@origene.com EU: info-de@origene.com



Minimum Stage Grouping:

T (Extent of Primary

Tumor):

N (Lymph node pN0

metastasis):

M (Distant metastasis): pMX

**Storage:** Store frozen tissue sections at -80°C.

pT2

Stability: All frozen tissue sections are stable for 1 year from date of purchase if stored at -80°C

without repeated freeze/thaws.

## **Product images:**



4x Image



20x Image