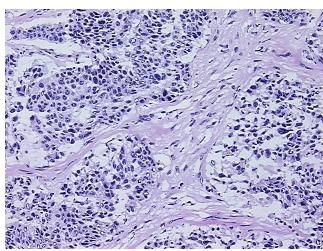

troma:

10%

**Necrosis:** 

0%

**Pathology Verification** 

notes from H&E review:

**CASE Diagnosis (from** 

medical center path

report):

Adenocarcinoma of colon

78 Age:

Gender: Male

**Tumor Grade:** AJCC G1: Well differentiated



OriGene Technologies, Inc. 9620 Medical Center Drive, Ste 200

CN: techsupport@origene.cn

Rockville, MD 20850, US Phone: +1-888-267-4436 https://www.origene.com techsupport@origene.com EU: info-de@origene.com



Minimum Stage Grouping:

T (Extent of Primary

Tumor):

N (Lymph node pN0

metastasis):

M (Distant metastasis): pMX

**Storage:** Store frozen tissue sections at -80°C.

pT2

Stability: All frozen tissue sections are stable for 1 year from date of purchase if stored at -80°C

without repeated freeze/thaws.

## **Product images:**



4x Image



20x Image