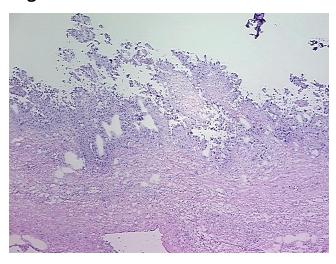

tion; Tumor Stroma (Hypo/Acellular): Fibrosis

CASE Diagnosis (from medical center path

report):

Adenocarcinoma of ovary, serous

**Age:** 49

**Gender:** Female

Race: White or Caucasian



**OriGene Technologies, Inc.** 9620 Medical Center Drive, Ste 200

CN: techsupport@origene.cn

Rockville, MD 20850, US Phone: +1-888-267-4436 https://www.origene.com techsupport@origene.com EU: info-de@origene.com



**Tumor Grade:** FIGO G3: Poorly differentiated

Minimum Stage

IC

**Grouping:** 

T (Extent of Primary

Tumor):

T1c

N (Lymph node

N0

metastasis):
M (Distant metastasis):

MX

Storage:

Store frozen tissue sections at -80°C.

Stability:

All frozen tissue sections are stable for 1 year from date of purchase if stored at -80°C

without repeated freeze/thaws.

## **Product images:**



4x Image



20x Image