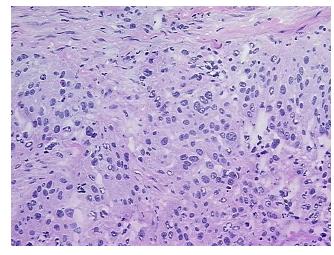

Stroma (Hypo/Acellular): Fibrosis

CASE Diagnosis (from medical center path

report):

Adenocarcinoma of ovary, serous

**Age:** 49

**Gender:** Female

Race: White or Caucasian



**OriGene Technologies, Inc.** 9620 Medical Center Drive, Ste 200

CN: techsupport@origene.cn

Rockville, MD 20850, US Phone: +1-888-267-4436 https://www.origene.com techsupport@origene.com EU: info-de@origene.com



**Tumor Grade:** FIGO G3: Poorly differentiated

Minimum Stage

IC

**Grouping:** 

T (Extent of Primary

Tumor):

T1c

N (Lymph node

N0

metastasis):
M (Distant metastasis):

MX

Storage:

Store frozen tissue sections at -80°C.

Stability:

All frozen tissue sections are stable for 1 year from date of purchase if stored at -80°C

without repeated freeze/thaws.

## **Product images:**



4x Image



20x Image