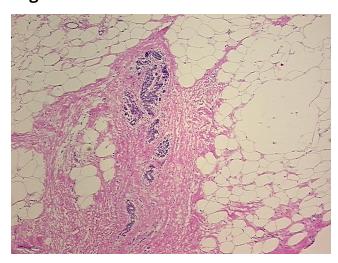

## **Product images:**

4x Image

20x Image

Appearance:

Sample Diagnosis (from Pathology Verification):

Within normal limits

Normal: 100% Lesional: 0% Tumor: 0%

Tumor Hypo/Acellular

Stroma:

0%

Tumor Hypercellular

Stroma:

0%

Necrosis: 09

Pathology Verification notes from H&E review:

Non Tumor Structures: 5% Glandular epithelium, 15% Stroma, 80% Adipose tissue

CASE Diagnosis (from medical center path

report):

No pathologic disease