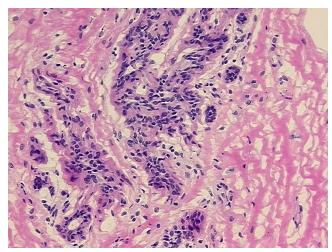

## **Product images:**

4x Image

20x Image

Appearance:

Sample Diagnosis (from Pathology Verification):

Within normal limits

Normal: 100% Lesional: 0% Tumor: 0%

Tumor Hypo/Acellular

Stroma:

0%

Tumor Hypercellular

Stroma:

0%

Necrosis: 09

Pathology Verification notes from H&E review:

Non Tumor Structures: 5% Glandular epithelium, 15% Stroma, 80% Adipose tissue

CASE Diagnosis (from medical center path

report):

No pathologic disease