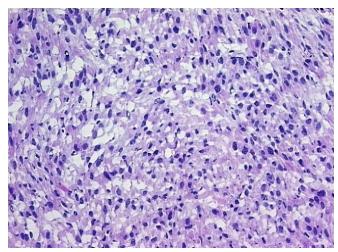

gy Verification):

Leiomyosarcoma

Normal: 0%

Lesional: 0%

**Tumor:** 99%

Tumor Hypo/Acellular

Stroma:

Tumor Hypercellular 1%

Stroma:

Necrosis: 0%

**CASE Diagnosis (from** 

medical center path

report):

0%

**Age:** 39

**Gender:** Female

**Tumor Grade:** FIGO G1: Well differentiated

Minimum Stage

**Grouping:** 

Not Reported

Leiomyosarcoma



**OriGene Technologies, Inc.** 9620 Medical Center Drive, Ste 200

CN: techsupport@origene.cn

Rockville, MD 20850, US Phone: +1-888-267-4436 https://www.origene.com techsupport@origene.com EU: info-de@origene.com



**Storage:** Store frozen tissue sections at -80°C.

Stability: All frozen tissue sections are stable for 1 year from date of purchase if stored at -80°C

without repeated freeze/thaws.

## **Product images:**



4x Image



20x Image