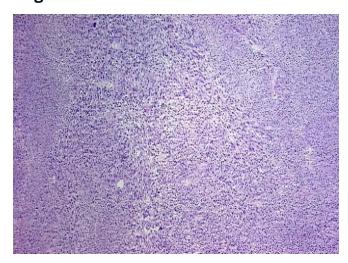

Le

Pathology Verification):

Leiomyosarcoma

Normal: 0%

Lesional: 0%

**Tumor:** 99%

Tumor Hypo/Acellular

Stroma:

Tumor Hypercellular 1%

Stroma:

Necrosis: 0%

**CASE Diagnosis (from** 

medical center path

report):

0%

**Age:** 39

**Gender:** Female

**Tumor Grade:** FIGO G1: Well differentiated

Minimum Stage

**Grouping:** 

Not Reported

Leiomyosarcoma



**OriGene Technologies, Inc.** 9620 Medical Center Drive, Ste 200

CN: techsupport@origene.cn

Rockville, MD 20850, US Phone: +1-888-267-4436 https://www.origene.com techsupport@origene.com EU: info-de@origene.com



**Storage:** Store frozen tissue sections at -80°C.

Stability: All frozen tissue sections are stable for 1 year from date of purchase if stored at -80°C

without repeated freeze/thaws.

## **Product images:**



4x Image



20x Image