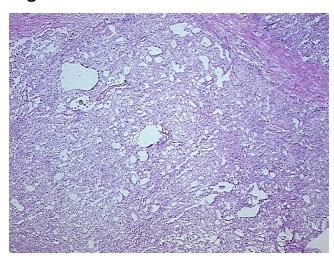

sis (from medical center path

report):

Carcinoma of kidney, renal cell, clear cell

Inflammation: Moderate Lymphoplasmacytic infiltrate

**Age:** 49

Gender: Male

Race: White or Caucasian



**OriGene Technologies, Inc.** 9620 Medical Center Drive, Ste 200

CN: techsupport@origene.cn

Rockville, MD 20850, US Phone: +1-888-267-4436 https://www.origene.com techsupport@origene.com EU: info-de@origene.com



**Tumor Grade:** Fuhrman G2: Nuclei slightly irregular

Minimum Stage

Grouping:

T1b

T (Extent of Primary Tumor):

N (Lymph node

NX

metastasis):

M (Distant metastasis): MX

**Storage:** Store frozen tissue sections at -80°C.

Stability: All frozen tissue sections are stable for 1 year from date of purchase if stored at -80°C

without repeated freeze/thaws.

## **Product images:**



4x Image



20x Image