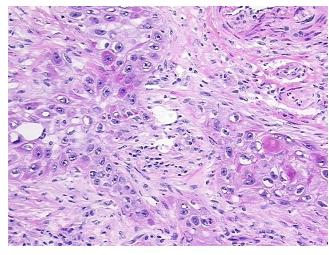

E review:

CASE Diagnosis (from

medical center path

report):

Carcinoma of skin, squamous cell, metastatic

Tumor Stroma (Cellular): Fibroblastic cells

**Age:** 54

Gender: Male

Race: White or Caucasian



**OriGene Technologies, Inc.** 9620 Medical Center Drive, Ste 200

CN: techsupport@origene.cn

Rockville, MD 20850, US Phone: +1-888-267-4436 https://www.origene.com techsupport@origene.com EU: info-de@origene.com



Tumor Grade: Not Reported

Minimum Stage

Grouping:

Ш

T (Extent of Primary

Tumor):

T4

N (Lymph node

N1

metastasis):

MX

M (Distant metastasis):

Store frozen tissue sections at -80°C.

Storage: Stability:

All frozen tissue sections are stable for 1 year from date of purchase if stored at -80°C

without repeated freeze/thaws.

## **Product images:**



4x Image



20x Image