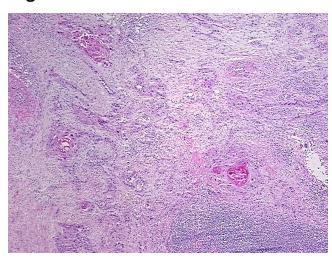

otes from H&E review:

CASE Diagnosis (from

medical center path

report):

Carcinoma of skin, squamous cell, metastatic

Tumor Stroma (Cellular): Fibroblastic cells

**Age:** 54

Gender: Male

Race: White or Caucasian



**OriGene Technologies, Inc.** 9620 Medical Center Drive, Ste 200

CN: techsupport@origene.cn

Rockville, MD 20850, US Phone: +1-888-267-4436 https://www.origene.com techsupport@origene.com EU: info-de@origene.com



Tumor Grade: Not Reported

Minimum Stage

Grouping:

Ш

T (Extent of Primary

Tumor):

T4

N (Lymph node

N1

metastasis):

MX

M (Distant metastasis):

Store frozen tissue sections at -80°C.

Storage: Stability:

All frozen tissue sections are stable for 1 year from date of purchase if stored at -80°C

without repeated freeze/thaws.

## **Product images:**



4x Image



20x Image