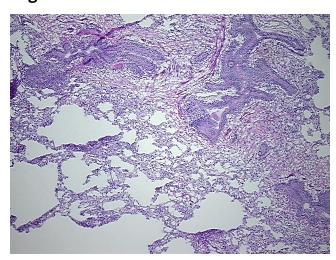

## **Product images:**

4x Image

20x Image

Tissue of Origin: Lung: right lower lobe Site of Finding: Lung: right lower lobe

Appearance:

Sample Diagnosis (from Pathology Verification):

Emphysema, centrilobular

80% Normal: Lesional: 20% 0% Tumor: 0%

Carcinoma of lung, large cell, neuroendocrine

Non Tumor Structures: 80% Alveoli, 10% Bronchioles, 10% Fibrovascular septa

73 Age:

Gender: **Female** 

White or Caucasian Race:

OriGene Technologies, Inc. 9620 Medical Center Drive, Ste 200