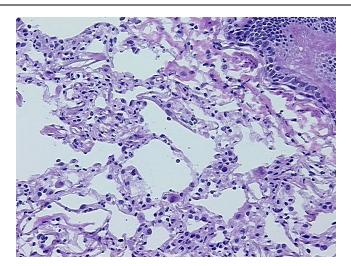

## **Product images:**

4x Image

20x Image

Tissue of Origin: Lung: right lower lobe Site of Finding: Lung: right lower lobe

Appearance:

Sample Diagnosis (from Pathology Verification):

Emphysema, centrilobular

80% Normal: Lesional: 20% 0% Tumor: 0%

Carcinoma of lung, large cell, neuroendocrine

Non Tumor Structures: 80% Alveoli, 10% Bronchioles, 10% Fibrovascular septa

73 Age:

Gender: **Female** 

White or Caucasian Race:

OriGene Technologies, Inc. 9620 Medical Center Drive, Ste 200