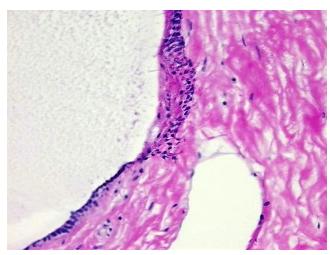

sional: 100% 0% Tumor: 0%

Tumor Hypo/Acellular

Stroma:

0%

**Tumor Hypercellular** 

Stroma:

**Necrosis:** 

**Pathology Verification** 

notes from H&E review:

Non Tumor Structures: 45% Stroma, 40% Adipose tissue, 15% Glandular epithelium

**CASE Diagnosis (from** medical center path

report):

Adenocarcinoma of breast, ductal

57 Age:

Gender: **Female** 

Store frozen tissue sections at -80°C. Storage:



OriGene Technologies, Inc. 9620 Medical Center Drive, Ste 200

CN: techsupport@origene.cn

Rockville, MD 20850, US Phone: +1-888-267-4436 https://www.origene.com techsupport@origene.com EU: info-de@origene.com



Stability:

All frozen tissue sections are stable for 1 year from date of purchase if stored at -80°C without repeated freeze/thaws.

## **Product images:**



4x Image



20x Image