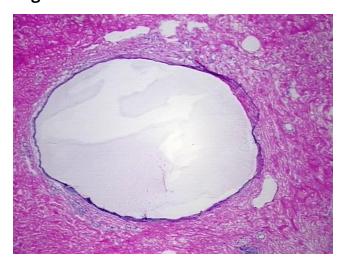

% Normal: Lesional: 100% 0% Tumor: 0%

Tumor Hypo/Acellular

Stroma:

0%

**Tumor Hypercellular** 

Stroma:

**Necrosis:** 

**Pathology Verification** 

notes from H&E review:

Non Tumor Structures: 45% Stroma, 40% Adipose tissue, 15% Glandular epithelium

**CASE Diagnosis (from** medical center path

report):

Adenocarcinoma of breast, ductal

57 Age:

Gender: **Female** 

Store frozen tissue sections at -80°C. Storage:



OriGene Technologies, Inc. 9620 Medical Center Drive, Ste 200

CN: techsupport@origene.cn

Rockville, MD 20850, US Phone: +1-888-267-4436 https://www.origene.com techsupport@origene.com EU: info-de@origene.com



Stability:

All frozen tissue sections are stable for 1 year from date of purchase if stored at -80°C without repeated freeze/thaws.

## **Product images:**



4x Image



20x Image