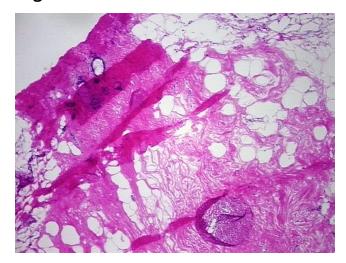

0% Normal: Lesional: 100% 0% Tumor: 0%

Tumor Hypo/Acellular

Stroma:

0%

**Tumor Hypercellular** Stroma:

**Necrosis:** 

**Pathology Verification** 

notes from H&E review:

**CASE Diagnosis (from** medical center path

report):

Adenocarcinoma of breast, ductal

Non Tumor Structures: 45% Stroma, 50% Adipose tissue, 5% Glandular epithelium

57 Age:

Gender: **Female** 

Store frozen tissue sections at -80°C. Storage:



OriGene Technologies, Inc. 9620 Medical Center Drive, Ste 200

CN: techsupport@origene.cn

Rockville, MD 20850, US Phone: +1-888-267-4436 https://www.origene.com techsupport@origene.com EU: info-de@origene.com



Stability:

All frozen tissue sections are stable for 1 year from date of purchase if stored at -80°C without repeated freeze/thaws.

## **Product images:**



4x Image



20x Image