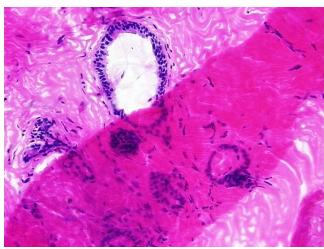

Lesional: 100% 0% Tumor: 0%

Tumor Hypo/Acellular

Stroma:

0%

**Tumor Hypercellular** Stroma:

**Necrosis:** 

**Pathology Verification** 

notes from H&E review:

**CASE Diagnosis (from** medical center path

report):

Adenocarcinoma of breast, ductal

Non Tumor Structures: 45% Stroma, 50% Adipose tissue, 5% Glandular epithelium

57 Age:

Gender: **Female** 

Store frozen tissue sections at -80°C. Storage:



OriGene Technologies, Inc. 9620 Medical Center Drive, Ste 200

CN: techsupport@origene.cn

Rockville, MD 20850, US Phone: +1-888-267-4436 https://www.origene.com techsupport@origene.com EU: info-de@origene.com



Stability:

All frozen tissue sections are stable for 1 year from date of purchase if stored at -80°C without repeated freeze/thaws.

## **Product images:**



4x Image



20x Image