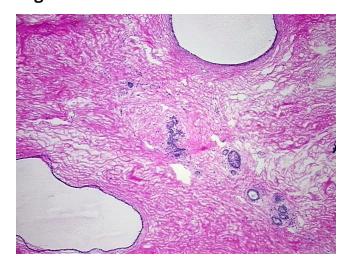

Normal:
 0%

 Lesional:
 100%

 Tumor:
 0%

Tumor Hypo/Acellular

Stroma:

Tumor Hypercellular 0%

Stroma:

Necrosis: 0%

Pathology Verification

notes from H&E review:

CASE Diagnosis (from

medical center path

report):

Adenocarcinoma of breast, ductal

Non Tumor Structures: 20% Stroma, 70% Adipose tissue, 10% Glandular epithelium

**Age:** 57

**Gender:** Female

**Storage:** Store frozen tissue sections at -80°C.



**OriGene Technologies, Inc.** 9620 Medical Center Drive, Ste 200

CN: techsupport@origene.cn

Rockville, MD 20850, US Phone: +1-888-267-4436 https://www.origene.com techsupport@origene.com EU: info-de@origene.com



Stability:

All frozen tissue sections are stable for 1 year from date of purchase if stored at -80°C without repeated freeze/thaws.

## **Product images:**



4x Image



20x Image