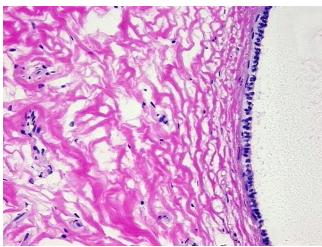

Lesional:
 100%

 Tumor:
 0%

Tumor Hypo/Acellular

Stroma:

Tumor Hypercellular 0%

Stroma:

Necrosis: 0%

Pathology Verification

notes from H&E review:

CASE Diagnosis (from

medical center path

report):

Adenocarcinoma of breast, ductal

Non Tumor Structures: 20% Stroma, 70% Adipose tissue, 10% Glandular epithelium

**Age:** 57

**Gender:** Female

**Storage:** Store frozen tissue sections at -80°C.



**OriGene Technologies, Inc.** 9620 Medical Center Drive, Ste 200

CN: techsupport@origene.cn

Rockville, MD 20850, US Phone: +1-888-267-4436 https://www.origene.com techsupport@origene.com EU: info-de@origene.com



Stability:

All frozen tissue sections are stable for 1 year from date of purchase if stored at -80°C without repeated freeze/thaws.

## **Product images:**



4x Image



20x Image