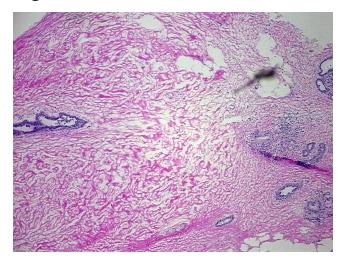

## **Product images:**

4x Image

20x Image

Sample Diagnosis (from Pathology Verification):

Fibrocystic changes to breast

Normal: 0%
Lesional: 100%
Tumor: 0%

Tumor Hypo/Acellular

Stroma:

0%

Tumor Hypercellular

Stroma:

0%

Necrosis: 0%

Pathology Verification notes from H&E review:

Non Tumor Structures: 20% Stroma, 70% Adipose tissue, 10% Glandular epithelium

CASE Diagnosis (from medical center path

report):

Adenocarcinoma of breast, ductal