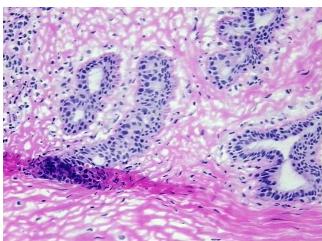

## **Product images:**

4x Image

20x Image

Sample Diagnosis (from Pathology Verification):

Fibrocystic changes to breast

Normal: 0%
Lesional: 100%
Tumor: 0%

Tumor Hypo/Acellular

Stroma:

0%

Tumor Hypercellular

Stroma:

0%

Necrosis: 0%

Pathology Verification notes from H&E review:

Non Tumor Structures: 20% Stroma, 70% Adipose tissue, 10% Glandular epithelium

CASE Diagnosis (from medical center path

report):

Adenocarcinoma of breast, ductal