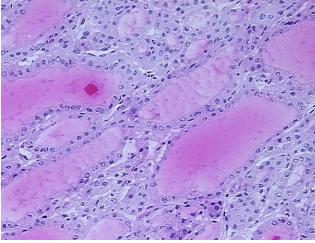

les, 10% Fibrous stroma

CASE Diagnosis (from medical center path

report):

Adenoma of thyroid, follicular

Age: 44

**Gender:** Female

Race: White or Caucasian



**OriGene Technologies, Inc.** 9620 Medical Center Drive, Ste 200

CN: techsupport@origene.cn

Rockville, MD 20850, US Phone: +1-888-267-4436 https://www.origene.com techsupport@origene.com EU: info-de@origene.com



Tumor Grade: Not Reported

Minimum Stage

Not Reported

Grouping:

T (Extent of Primary

M (Distant metastasis):

Tumor):

Not Reported

N (Lymph node

Not Reported

metastasis):

Not Reported

**Storage:** Store frozen tissue sections at -80°C.

Stability: All frozen tissue sections are stable for 1 year from date of purchase if stored at -80°C

without repeated freeze/thaws.

## **Product images:**



4x Image



20x Image