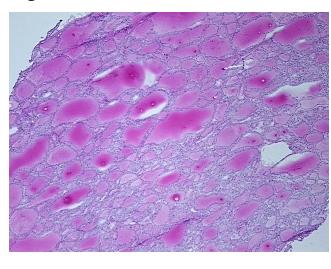

yroid follicles, 10% Fibrous stroma

CASE Diagnosis (from medical center path

report):

Adenoma of thyroid, follicular

Age: 44

**Gender:** Female

Race: White or Caucasian



**OriGene Technologies, Inc.** 9620 Medical Center Drive, Ste 200

CN: techsupport@origene.cn

Rockville, MD 20850, US Phone: +1-888-267-4436 https://www.origene.com techsupport@origene.com EU: info-de@origene.com



Tumor Grade: Not Reported

Minimum Stage

Not Reported

Grouping:

T (Extent of Primary

M (Distant metastasis):

Tumor):

Not Reported

N (Lymph node

Not Reported

metastasis):

Not Reported

**Storage:** Store frozen tissue sections at -80°C.

Stability: All frozen tissue sections are stable for 1 year from date of purchase if stored at -80°C

without repeated freeze/thaws.

## **Product images:**



4x Image



20x Image