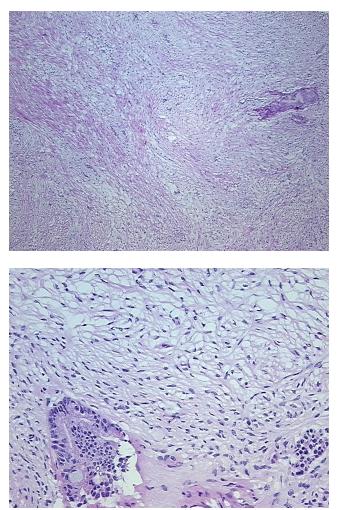

| Product Type:                                           | Frozen Sections                                       |
|---------------------------------------------------------|-------------------------------------------------------|
| Disease State:                                          | Other Disease                                         |
| Diagnosis Category:                                     | Teratoma                                              |
| Tissue:                                                 | Mediastinum                                           |
| Frozen Sample ID:                                       | FR00035942                                            |
| Case ID:                                                | CI0000015001                                          |
| Tissue of Origin:                                       | Mediastinum                                           |
| Site of Finding:                                        | Mediastinum                                           |
| Appearance:                                             | т                                                     |
| Sample Diagnosis (from<br>Pathology Verification):      | Teratoma of mediastinum, immature                     |
| Normal:                                                 | 0%                                                    |
| Lesional:                                               | 0%                                                    |
| Tumor:                                                  | 90%                                                   |
| Tumor Hypo/Acellular<br>Stroma:                         | 10%                                                   |
| Tumor Hypercellular<br>Stroma:                          | 0%                                                    |
| Necrosis:                                               | 0%                                                    |
| Pathology Verification<br>notes from H&E review:        | Predominantly mature neuroglial and endodermal glands |
| CASE Diagnosis (from<br>medical center path<br>report): | Teratoma of mediastinum, immature                     |
| Age:                                                    | 37                                                    |
| Gender:                                                 | Male                                                  |
| Race:                                                   | White or Caucasian                                    |

## Product images:

4x Image

20x Image

This product is to be used for laboratory only. Not for diagnostic or therapeutic use. ©2022 OriGene Technologies, Inc., 9620 Medical Center Drive, Ste 200, Rockville, MD 20850, US