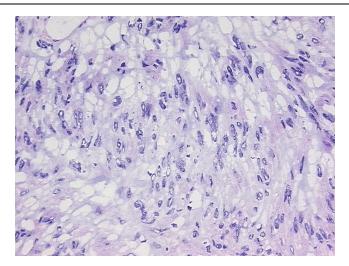

## **Product data:**

**Product Type:** Frozen Sections **Disease State:** Other Disease

**Diagnosis Category:** Gastrointestinal Stromal Tumor (GIST)

10%

1%

Tissue: Stomach

Frozen Sample ID: FR00035631 Case ID: CI0000014975

Tissue of Origin: Stomach Site of Finding: Stomach

Т Appearance:

Sample Diagnosis (from Pathology Verification):

Gastrointestinal stromal tumor of stomach

Tumor Stroma (Hypo/Acellular): Myxoid

Gastrointestinal stromal tumor of stomach

0% Normal: Lesional: 0% Tumor: 89%

Tumor Hypo/Acellular

Stroma:

**Tumor Hypercellular** 

Stroma:

**Necrosis:** 

**Pathology Verification** 

notes from H&E review:

## **Product images:**

4x Image

20x Image