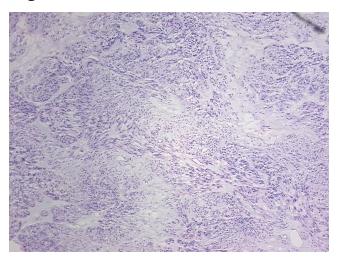

## **Product data:**

**Product Type:** Frozen Sections **Disease State:** Other Disease

**Diagnosis Category:** Gastrointestinal Stromal Tumor (GIST)

10%

1%

Tissue: Stomach

Frozen Sample ID: FR00035631 Case ID: CI0000014975

Tissue of Origin: Stomach Site of Finding: Stomach

Т Appearance:

Sample Diagnosis (from Pathology Verification):

Gastrointestinal stromal tumor of stomach

Tumor Stroma (Hypo/Acellular): Myxoid

Gastrointestinal stromal tumor of stomach

0% Normal: Lesional: 0% Tumor: 89%

Tumor Hypo/Acellular

Stroma:

**Tumor Hypercellular** 

Stroma:

**Necrosis:** 

**Pathology Verification** 

notes from H&E review:

## **Product images:**

4x Image

20x Image