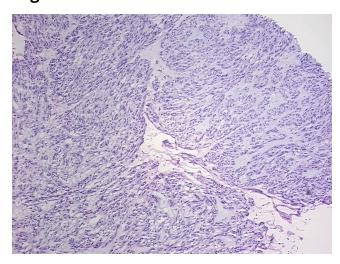

## **Product data:**

**Product Type:** Frozen Sections **Disease State:** Other Disease

**Diagnosis Category:** Gastrointestinal Stromal Tumor (GIST)

Tissue: Stomach

Frozen Sample ID: FR0003562F Case ID: CI0000014975

Tissue of Origin: Stomach Site of Finding: Stomach

Т Appearance:

Sample Diagnosis (from Pathology Verification):

Gastrointestinal stromal tumor of stomach

0% Normal: Lesional: 0% 93% Tumor:

Tumor Hypo/Acellular

## **Product images:**

4x Image

20x Image