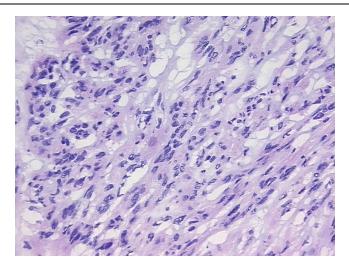

## **Product data:**

**Product Type:** Frozen Sections **Disease State:** Other Disease

**Diagnosis Category:** Gastrointestinal Stromal Tumor (GIST)

Tissue: Stomach

Frozen Sample ID: FR0003562F Case ID: CI0000014975

Tissue of Origin: Stomach Site of Finding: Stomach

Т Appearance:

Sample Diagnosis (from Pathology Verification):

Gastrointestinal stromal tumor of stomach

0% Normal: Lesional: 0% 93% Tumor:

Tumor Hypo/Acellular

## **Product images:**

4x Image

20x Image