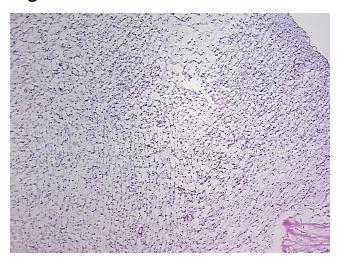

Verification** Tumor Stroma (Hypo/Acellular): Fibrosis

notes from H&E review:

5%

**CASE Diagnosis (from** 

medical center path report):

Age:

61

Gender: **Female** 

Race: White or Caucasian



OriGene Technologies, Inc. 9620 Medical Center Drive, Ste 200

CN: techsupport@origene.cn

Rockville, MD 20850, US Phone: +1-888-267-4436 https://www.origene.com techsupport@origene.com EU: info-de@origene.com



**Tumor Grade:** AJCC G3: Poorly differentiated

Minimum Stage

Grouping:

Ш

T (Extent of Primary

Tumor):

T1b

N (Lymph node

NX

metastasis):

M (Distant metastasis): MX

**Storage:** Store frozen tissue sections at -80°C.

Stability: All frozen tissue sections are stable for 1 year from date of purchase if stored at -80°C

without repeated freeze/thaws.

## **Product images:**



4x Image



20x Image