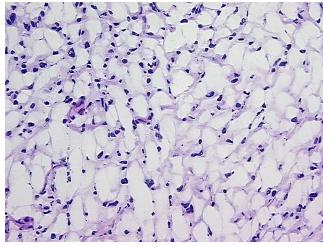

n** Tumor Stroma (Hypo/Acellular): Fibrosis

notes from H&E review:

5%

**CASE Diagnosis (from** 

medical center path report):

Age:

61

Gender: **Female** 

Race: White or Caucasian



OriGene Technologies, Inc. 9620 Medical Center Drive, Ste 200

CN: techsupport@origene.cn

Rockville, MD 20850, US Phone: +1-888-267-4436 https://www.origene.com techsupport@origene.com EU: info-de@origene.com



**Tumor Grade:** AJCC G3: Poorly differentiated

Minimum Stage

Grouping:

Ш

T (Extent of Primary

Tumor):

T1b

N (Lymph node

NX

metastasis):

M (Distant metastasis): MX

**Storage:** Store frozen tissue sections at -80°C.

Stability: All frozen tissue sections are stable for 1 year from date of purchase if stored at -80°C

without repeated freeze/thaws.

## **Product images:**



4x Image



20x Image