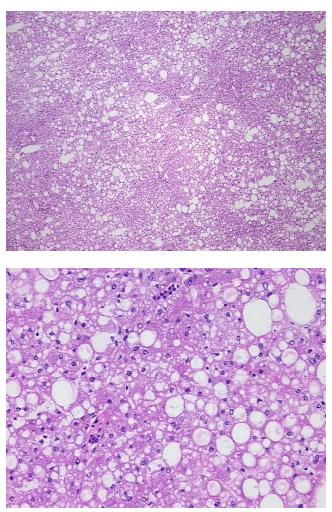

| Product Type:                                           | Frozen Sections                                                                         |
|---------------------------------------------------------|-----------------------------------------------------------------------------------------|
| Disease State:                                          | Other Disease                                                                           |
| Diagnosis Category:                                     | Fatty Changes To Liver                                                                  |
| Tissue:                                                 | Liver                                                                                   |
| Frozen Sample ID:                                       | FR5B33D398                                                                              |
| Case ID:                                                | CI0000014954                                                                            |
| Tissue of Origin:                                       | Liver                                                                                   |
| Site of Finding:                                        | Liver                                                                                   |
| Appearance:                                             | L                                                                                       |
| Sample Diagnosis (from<br>Pathology Verification):      | Fatty changes to liver                                                                  |
| Normal:                                                 | 0%                                                                                      |
| Lesional:                                               | 100%                                                                                    |
| Tumor:                                                  | 0%                                                                                      |
| Tumor Hypo/Acellular<br>Stroma:                         | 0%                                                                                      |
| Tumor Hypercellular<br>Stroma:                          | 0%                                                                                      |
| Necrosis:                                               | 0%                                                                                      |
| Pathology Verification<br>notes from H&E review:        | Non Tumor Structures: 95% Lobules, 5% Triads; Other Features/Comments: severe steatosis |
| CASE Diagnosis (from<br>medical center path<br>report): | Adenocarcinoma of colon, metastatic                                                     |
| Age:                                                    | 71                                                                                      |
| Gender:                                                 | Male                                                                                    |
| Race:                                                   | White or Caucasian                                                                      |
|                                                         |                                                                                         |

## **Product images:**

4x Image

20x Image

This product is to be used for laboratory only. Not for diagnostic or therapeutic use. ©2022 OriGene Technologies, Inc., 9620 Medical Center Drive, Ste 200, Rockville, MD 20850, US