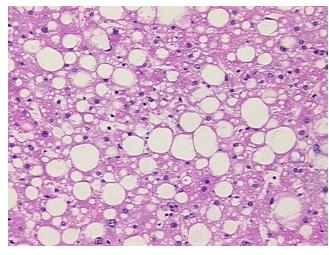

Structures: 100% No normal architecture

**CASE Diagnosis (from** medical center path

report):

Adenocarcinoma of colon, metastatic

71 Age: Gender: Male

Race: White or Caucasian



OriGene Technologies, Inc. 9620 Medical Center Drive, Ste 200

CN: techsupport@origene.cn

Rockville, MD 20850, US Phone: +1-888-267-4436 https://www.origene.com techsupport@origene.com EU: info-de@origene.com



**Tumor Grade:** AJCC G2: Moderately differentiated

Minimum Stage

Grouping:

IV

T (Extent of Primary

Tumor):

Т3

N (Lymph node

NX

metastasis):

M (Distant metastasis): M1

**Storage:** Store frozen tissue sections at -80°C.

Stability: All frozen tissue sections are stable for 1 year from date of purchase if stored at -80°C

without repeated freeze/thaws.

## **Product images:**



4x Image



20x Image