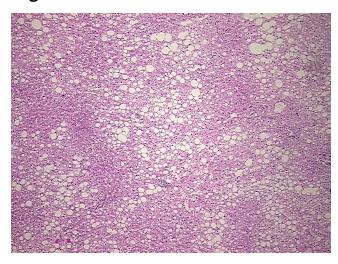

w: Non Tumor Structures: 100% No normal architecture

**CASE Diagnosis (from** medical center path

report):

Adenocarcinoma of colon, metastatic

71 Age: Gender: Male

Race: White or Caucasian



OriGene Technologies, Inc. 9620 Medical Center Drive, Ste 200

CN: techsupport@origene.cn

Rockville, MD 20850, US Phone: +1-888-267-4436 https://www.origene.com techsupport@origene.com EU: info-de@origene.com



**Tumor Grade:** AJCC G2: Moderately differentiated

Minimum Stage

Grouping:

IV

T (Extent of Primary

Tumor):

Т3

N (Lymph node

NX

metastasis):

M (Distant metastasis): M1

**Storage:** Store frozen tissue sections at -80°C.

Stability: All frozen tissue sections are stable for 1 year from date of purchase if stored at -80°C

without repeated freeze/thaws.

## **Product images:**



4x Image



20x Image