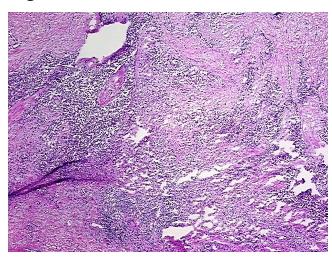

## **Product images:**

4x Image

20x Image

## **Product data:**

**Product Type: Frozen Sections** 

**Disease State:** Cancer

Mesothelioma **Diagnosis Category:** 

Tissue: Pleura

Frozen Sample ID: FR0003546B

Case ID: CI0000014939

Tissue of Origin: Pleura Site of Finding: Pleura Appearance: Tumor

Sample Diagnosis (from

Pathology Verification):

Mesothelioma of pleura

Mesothelioma of pleura

Not Reported

0% Normal: Lesional: 0% 20% Tumor:

Tumor Hypo/Acellular

Stroma:

0%

**Tumor Hypercellular** 

Stroma:

75%

5% **Necrosis:** 

**Pathology Verification** notes from H&E review:

**CASE Diagnosis (from** 

medical center path

Tumor: epithelial variant; Tumor Stroma (Cellular): Fibroblastic cells, Inflammatory cells

Minimum Stage Grouping:

Ш

pT2

T (Extent of Primary

Tumor):

N (Lymph node pN2

metastasis):