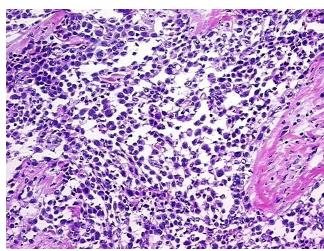

## **Product images:**

4x Image

20x Image

## **Product data:**

**Product Type: Frozen Sections** 

**Disease State:** Cancer

Mesothelioma **Diagnosis Category:** 

Tissue: Pleura

Frozen Sample ID: FR0003546B

Case ID: CI0000014939

Tissue of Origin: Pleura Site of Finding: Pleura Appearance: Tumor

Sample Diagnosis (from

Pathology Verification):

Mesothelioma of pleura

Mesothelioma of pleura

Not Reported

0% Normal: Lesional: 0% 20% Tumor:

Tumor Hypo/Acellular

Stroma:

0%

**Tumor Hypercellular** 

Stroma:

75%

5% **Necrosis:** 

**Pathology Verification** notes from H&E review:

**CASE Diagnosis (from** 

medical center path

Tumor: epithelial variant; Tumor Stroma (Cellular): Fibroblastic cells, Inflammatory cells

Minimum Stage Grouping:

Ш

pT2

T (Extent of Primary

Tumor):

N (Lymph node pN2

metastasis):