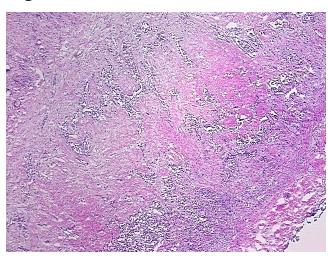

## **Product images:**

4x Image

20x Image

Т Appearance:

Sample Diagnosis (from

Pathology Verification):

Mesothelioma of pleura

0% Normal:

Lesional: 0%

Tumor Hypo/Acellular

Stroma:

Tumor:

**Tumor Hypercellular** 

Stroma:

75%

25%

0%

0% **Necrosis:** 

**Pathology Verification** 

notes from H&E review:

**CASE Diagnosis (from** medical center path

report):

Mesothelioma of pleura

Tumor: epithelial variant; Tumor Stroma (Cellular): Fibroblastic cells, Inflammatory cells

65 Age:

Gender: Male