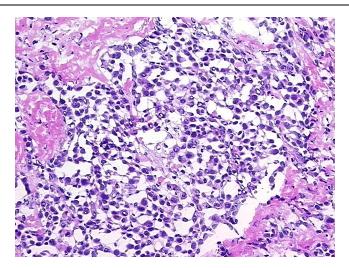

## **Product images:**

4x Image

20x Image

Т Appearance:

Sample Diagnosis (from

Pathology Verification):

Mesothelioma of pleura

0% Normal:

Lesional: 0%

Tumor Hypo/Acellular

Stroma:

Tumor:

**Tumor Hypercellular** 

Stroma:

75%

25%

0%

0% **Necrosis:** 

**Pathology Verification** 

notes from H&E review:

**CASE Diagnosis (from** medical center path

report):

Mesothelioma of pleura

Tumor: epithelial variant; Tumor Stroma (Cellular): Fibroblastic cells, Inflammatory cells

65 Age:

Gender: Male