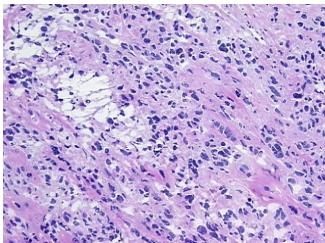

m** 

medical center path

report):

Leiomyosarcoma

**Age:** 55

**Gender:** Female

Race: White or Caucasian

**Tumor Grade:** FIGO G3: Poorly differentiated

0%



**OriGene Technologies, Inc.** 9620 Medical Center Drive, Ste 200

CN: techsupport@origene.cn

Rockville, MD 20850, US Phone: +1-888-267-4436 https://www.origene.com techsupport@origene.com EU: info-de@origene.com



Minimum Stage Grouping:

IIB

T (Extent of Primary

Tumor):

N0

T2b

N (Lymph node metastasis):

-

M (Distant metastasis): MX

Diagnostic Test Results: CD117 ~ C-kit ~ SCFR! by IHC,Negative

**Storage:** Store frozen tissue sections at -80°C.

Stability: All frozen tissue sections are stable for 1 year from date of purchase if stored at -80°C

without repeated freeze/thaws.

## **Product images:**



4x Image



20x Image