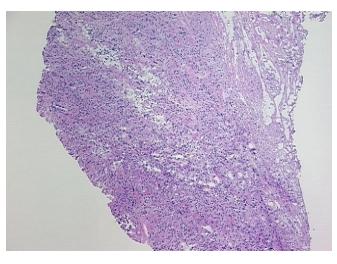

agnosis (from** 

medical center path

report):

Leiomyosarcoma

**Age:** 55

**Gender:** Female

Race: White or Caucasian

**Tumor Grade:** FIGO G3: Poorly differentiated

0%



**OriGene Technologies, Inc.** 9620 Medical Center Drive, Ste 200

CN: techsupport@origene.cn

Rockville, MD 20850, US Phone: +1-888-267-4436 https://www.origene.com techsupport@origene.com EU: info-de@origene.com



Minimum Stage Grouping:

IIB

T (Extent of Primary

Tumor):

N0

T2b

N (Lymph node metastasis):

-

M (Distant metastasis): MX

Diagnostic Test Results: CD117 ~ C-kit ~ SCFR! by IHC,Negative

**Storage:** Store frozen tissue sections at -80°C.

Stability: All frozen tissue sections are stable for 1 year from date of purchase if stored at -80°C

without repeated freeze/thaws.

## **Product images:**



4x Image



20x Image