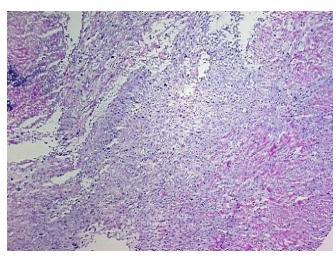

%

40% Tumor:

Tumor Hypo/Acellular

Stroma:

**Tumor Hypercellular** 0%

Stroma:

60% **Necrosis:** 

**CASE Diagnosis (from** 

medical center path

report):

55

Age:

Gender: **Female** 

**Tumor Grade:** FIGO G3: Poorly differentiated IIB

0%

Minimum Stage

Grouping:

OriGene Technologies, Inc.

9620 Medical Center Drive, Ste 200 Rockville, MD 20850, US Phone: +1-888-267-4436 https://www.origene.com techsupport@origene.com EU: info-de@origene.com CN: techsupport@origene.cn





T (Extent of Primary

Tumor):

pT2b

N (Lymph node

pN0

metastasis):

M (Distant metastasis): pMX

**Storage:** Store frozen tissue sections at -80°C.

Stability: All frozen tissue sections are stable for 1 year from date of purchase if stored at -80°C

without repeated freeze/thaws.

## **Product images:**



4x Image



20x Image