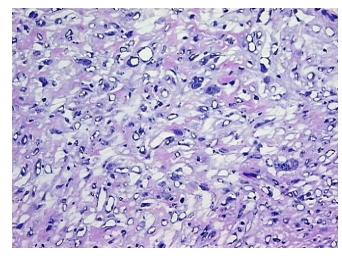

:

Tumor Hypo/Acellular

Stroma:

**Tumor Hypercellular** 0%

Stroma:

60% **Necrosis:** 

**CASE Diagnosis (from** 

medical center path

report):

55

Age:

Gender: **Female** 

**Tumor Grade:** FIGO G3: Poorly differentiated IIB

0%

Minimum Stage

Grouping:

OriGene Technologies, Inc.

9620 Medical Center Drive, Ste 200 Rockville, MD 20850, US Phone: +1-888-267-4436 https://www.origene.com techsupport@origene.com EU: info-de@origene.com CN: techsupport@origene.cn





T (Extent of Primary

Tumor):

pT2b

N (Lymph node

pN0

metastasis):

M (Distant metastasis): pMX

**Storage:** Store frozen tissue sections at -80°C.

Stability: All frozen tissue sections are stable for 1 year from date of purchase if stored at -80°C

without repeated freeze/thaws.

## **Product images:**



4x Image



20x Image