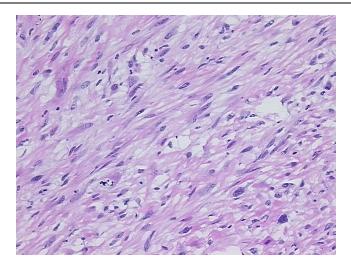

edical Center Drive, Ste 200 Rockville, MD 20850, US Phone: +1-888-267-4436 https://www.origene.com techsupport@origene.com EU: info-de@origene.com CN: techsupport@origene.cn





Minimum Stage Grouping:

Ī

T (Extent of Primary

Tumor):

T2b

N (Lymph node

NX

metastasis):

M (Distant metastasis): MX

**Diagnostic Test Results:** CD227 ~ MUC1 ~ EMA ~ CA15-3! by IHC, Negative; Cytokeratin (Pan) ~ Keratin, Pan! by

> IHC, Negative; Smooth muscle actin ~ SMA ~ Alpha-SMA! by IHC, Negative; S100 protein, Negative; Factor XIIIa, Negative; CD68 ~ KP1! by IHC, Negative; CD34 ~

Storage: Store frozen tissue sections at -80°C.

Stability: All frozen tissue sections are stable for 1 year from date of purchase if stored at -80°C

without repeated freeze/thaws.

## **Product images:**



4x Image





20x Image