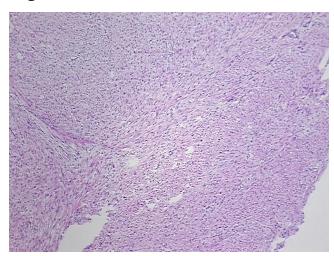

, Inc.

9620 Medical Center Drive, Ste 200 Rockville, MD 20850, US Phone: +1-888-267-4436 https://www.origene.com techsupport@origene.com EU: info-de@origene.com CN: techsupport@origene.cn





Minimum Stage Grouping:

Ī

T (Extent of Primary

Tumor):

T2b

N (Lymph node

NX

metastasis):

M (Distant metastasis): MX

**Diagnostic Test Results:** CD227 ~ MUC1 ~ EMA ~ CA15-3! by IHC, Negative; Cytokeratin (Pan) ~ Keratin, Pan! by

> IHC, Negative; Smooth muscle actin ~ SMA ~ Alpha-SMA! by IHC, Negative; S100 protein, Negative; Factor XIIIa, Negative; CD68 ~ KP1! by IHC, Negative; CD34 ~

Storage: Store frozen tissue sections at -80°C.

Stability: All frozen tissue sections are stable for 1 year from date of purchase if stored at -80°C

without repeated freeze/thaws.

## **Product images:**



4x Image





20x Image