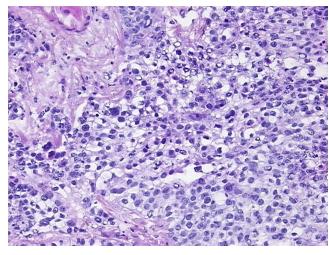

from** 

medical center path

report):

68 Age: Gender: Male

Race: White or Caucasian

**Tumor Grade:** AJCC G3: Poorly differentiated OriGene Technologies, Inc.

9620 Medical Center Drive, Ste 200 Rockville, MD 20850, US Phone: +1-888-267-4436 https://www.origene.com techsupport@origene.com EU: info-de@origene.com CN: techsupport@origene.cn



ORÏGENE

Minimum Stage Grouping:

ΙB

T (Extent of Primary

Tumor):

T2

N (Lymph node

N0

metastasis):

M (Distant metastasis): MX

Diagnostic Test Results: ERE

ERBB1 ~ EGFR ~ Epidermal growth factor receptor! by IHC,Positive, moderate; HER2 ~ ERBB2

~ Neu! by IHC,Positive, weak

Storage: Store FFPE tissue sections at +4°C.

**Stability:** All FFPE tissue sections are stable for 1 year from date of purchase.

## **Product images:**



4x Image



20x Image