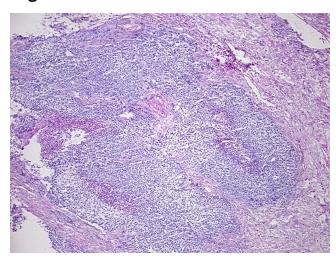

Diagnosis (from** 

medical center path

report):

68 Age: Gender: Male

Race: White or Caucasian

**Tumor Grade:** AJCC G3: Poorly differentiated OriGene Technologies, Inc.

9620 Medical Center Drive, Ste 200 Rockville, MD 20850, US Phone: +1-888-267-4436 https://www.origene.com techsupport@origene.com EU: info-de@origene.com CN: techsupport@origene.cn



ORÏGENE

Minimum Stage Grouping:

ΙB

T (Extent of Primary

Tumor):

T2

N (Lymph node

N0

metastasis):

M (Distant metastasis): MX

Diagnostic Test Results: ERE

ERBB1 ~ EGFR ~ Epidermal growth factor receptor! by IHC,Positive, moderate; HER2 ~ ERBB2

~ Neu! by IHC,Positive, weak

Storage: Store FFPE tissue sections at +4°C.

**Stability:** All FFPE tissue sections are stable for 1 year from date of purchase.

## **Product images:**



4x Image



20x Image