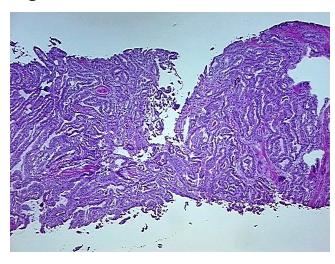

Pathology Verification** 

notes from H&E review:

**CASE Diagnosis (from** medical center path

report):

Age:

58

Gender: **Female** 

**Tumor Grade:** Not Reported OriGene Technologies, Inc.

9620 Medical Center Drive, Ste 200 Rockville, MD 20850, US Phone: +1-888-267-4436 https://www.origene.com techsupport@origene.com EU: info-de@origene.com CN: techsupport@origene.cn



Tumor Stroma (Hypo/Acellular): Hyalinization

Carcinoma of thyroid, papillary



Minimum Stage Grouping:

Ш

T (Extent of Primary

Tumor):

N (Lymph node

pN1a

pT3

metastasis):

M (Distant metastasis): pMX

**Storage:** Store frozen tissue sections at -80°C.

Stability: All frozen tissue sections are stable for 1 year from date of purchase if stored at -80°C

without repeated freeze/thaws.

## **Product images:**



4x Image



20x Image