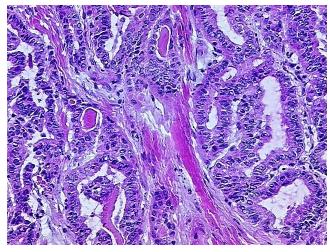

rification** 

notes from H&E review:

**CASE Diagnosis (from** medical center path

report):

Age:

58

Gender: **Female** 

**Tumor Grade:** Not Reported OriGene Technologies, Inc.

9620 Medical Center Drive, Ste 200 Rockville, MD 20850, US Phone: +1-888-267-4436 https://www.origene.com techsupport@origene.com EU: info-de@origene.com CN: techsupport@origene.cn



Tumor Stroma (Hypo/Acellular): Hyalinization

Carcinoma of thyroid, papillary



Minimum Stage Grouping:

Ш

T (Extent of Primary

Tumor):

N (Lymph node

pN1a

pT3

metastasis):

M (Distant metastasis): pMX

**Storage:** Store frozen tissue sections at -80°C.

Stability: All frozen tissue sections are stable for 1 year from date of purchase if stored at -80°C

without repeated freeze/thaws.

## **Product images:**



4x Image



20x Image