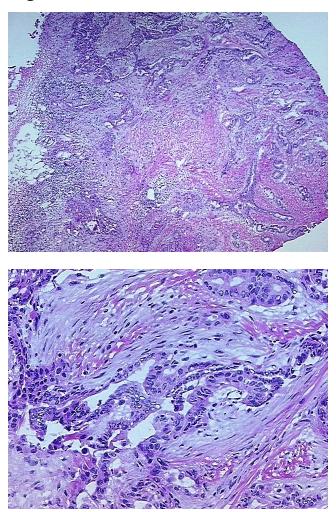

| Product Type:                                           | Frozen Sections                                 |
|---------------------------------------------------------|-------------------------------------------------|
| Disease State:                                          | Cancer                                          |
| Diagnosis Category:                                     | Thyroid Cancer                                  |
| Tissue:                                                 | Thyroid gland                                   |
| Frozen Sample ID:                                       | FR0003BC20                                      |
| Case ID:                                                | CI0000014356                                    |
| Tissue of Origin:                                       | Thyroid gland                                   |
| Site of Finding:                                        | Thyroid gland                                   |
| Appearance:                                             | Tumor                                           |
| Sample Diagnosis (from<br>Pathology Verification):      | Carcinoma of thyroid, papillary                 |
| Normal:                                                 | 40%                                             |
| Lesional:                                               | 0%                                              |
| Tumor:                                                  | 30%                                             |
| Tumor Hypo/Acellular<br>Stroma:                         | 30%                                             |
| Tumor Hypercellular<br>Stroma:                          | 0%                                              |
| Necrosis:                                               | 0%                                              |
| Pathology Verification<br>notes from H&E review:        | Inflammation: Mild Lymphoplasmacytic infiltrate |
| CASE Diagnosis (from<br>medical center path<br>report): | Carcinoma of thyroid, papillary                 |
| Age:                                                    | 58                                              |
| Gender:                                                 | Female                                          |
| Tumor Grade:                                            | Not Reported                                    |

## Product images:

4x Image

20x Image

This product is to be used for laboratory only. Not for diagnostic or therapeutic use. ©2023 OriGene Technologies, Inc., 9620 Medical Center Drive, Ste 200, Rockville, MD 20850, US