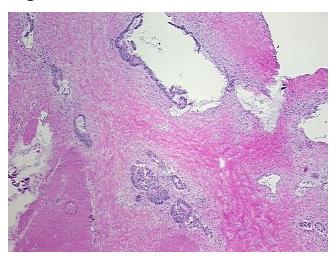

o/Acellular

Stroma:

Tumor Hypercellular 10%

Stroma:

Necrosis: 20%

CASE Diagnosis (from

medical center path

report):

Adenocarcinoma of rectum

Age: 71
Gender: Male

Race: White or Caucasian

**Tumor Grade:** AJCC G1: Well differentiated

0%

**OriGene Technologies, Inc.** 9620 Medical Center Drive, Ste 200

CN: techsupport@origene.cn

Rockville, MD 20850, US Phone: +1-888-267-4436 https://www.origene.com techsupport@origene.com EU: info-de@origene.com Minimum Stage Grouping:

IIIA

T2

T (Extent of Primary

Tumor):

N (Lymph node N1

metastasis):

M (Distant metastasis): MX

**Storage:** Store frozen tissue sections at -80°C.

Stability: All frozen tissue sections are stable for 1 year from date of purchase if stored at -80°C

without repeated freeze/thaws.

## **Product images:**



4x Image



20x Image