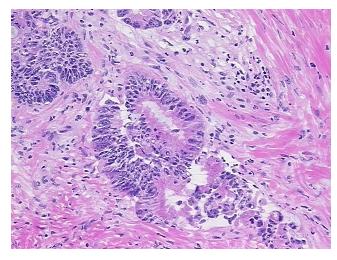

Stroma:

Tumor Hypercellular 10%

Stroma:

Necrosis: 20%

CASE Diagnosis (from

medical center path

report):

Adenocarcinoma of rectum

Age: 71
Gender: Male

Race: White or Caucasian

**Tumor Grade:** AJCC G1: Well differentiated

0%

**OriGene Technologies, Inc.** 9620 Medical Center Drive, Ste 200

CN: techsupport@origene.cn

Rockville, MD 20850, US Phone: +1-888-267-4436 https://www.origene.com techsupport@origene.com EU: info-de@origene.com Minimum Stage Grouping:

IIIA

T2

T (Extent of Primary

Tumor):

N (Lymph node N1

metastasis):

M (Distant metastasis): MX

**Storage:** Store frozen tissue sections at -80°C.

Stability: All frozen tissue sections are stable for 1 year from date of purchase if stored at -80°C

without repeated freeze/thaws.

## **Product images:**



4x Image



20x Image