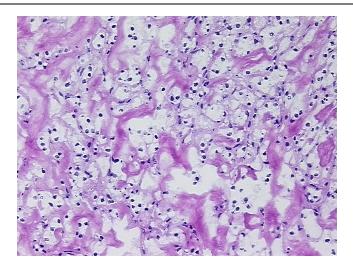

9620 Medical Center Drive, Ste 200

CN: techsupport@origene.cn

Rockville, MD 20850, US Phone: +1-888-267-4436 https://www.origene.com techsupport@origene.com EU: info-de@origene.com ORÏGENE

Minimum Stage Grouping:

IV

T (Extent of Primary

Tumor):

TX

N (Lymph node

NX

metastasis):

M (Distant metastasis): M1

**Diagnostic Test Results:** CD227 ~ MUC1 ~ EMA ~ CA15-3! by IHC, Negative; Thyroglobulin ~ TGB ~ THYRO, Negative;

Vimentin ~ VIM! by IHC, Positive; CD10 ~ CALLA ~ Common ALL antigen! by IHC, Positive;

Thyroid transcription factor 1 ~ TTF1! by IHC, Negative

Storage: Store frozen tissue sections at -80°C.

Stability: All frozen tissue sections are stable for 1 year from date of purchase if stored at -80°C

without repeated freeze/thaws.

## **Product images:**



4x Image





20x Image