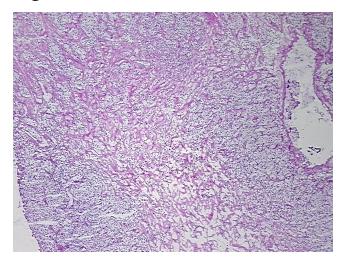

logies, Inc.** 9620 Medical Center Drive, Ste 200

CN: techsupport@origene.cn

Rockville, MD 20850, US Phone: +1-888-267-4436 https://www.origene.com techsupport@origene.com EU: info-de@origene.com ORÏGENE

Minimum Stage Grouping:

IV

T (Extent of Primary

Tumor):

TX

N (Lymph node

NX

metastasis):

M (Distant metastasis): M1

**Diagnostic Test Results:** CD227 ~ MUC1 ~ EMA ~ CA15-3! by IHC, Negative; Thyroglobulin ~ TGB ~ THYRO, Negative;

Vimentin ~ VIM! by IHC, Positive; CD10 ~ CALLA ~ Common ALL antigen! by IHC, Positive;

Thyroid transcription factor 1 ~ TTF1! by IHC, Negative

Storage: Store frozen tissue sections at -80°C.

Stability: All frozen tissue sections are stable for 1 year from date of purchase if stored at -80°C

without repeated freeze/thaws.

## **Product images:**



4x Image





20x Image