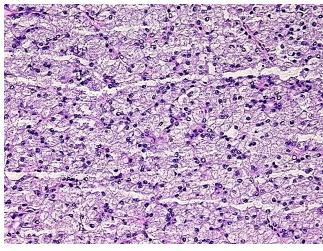

## **Product images:**

4x Image

20x Image

Appearance: Tumor

Sample Diagnosis (from Pathology Verification):

Carcinoma of parotid gland, acinar cell

0% Normal:

Lesional: 0%

Tumor: 95%

Tumor Hypo/Acellular

Stroma:

**Tumor Hypercellular** Stroma:

5%

0%

0% **Necrosis:** 

**CASE Diagnosis (from** 

medical center path

report):

Carcinoma of parotid gland, acinar cell