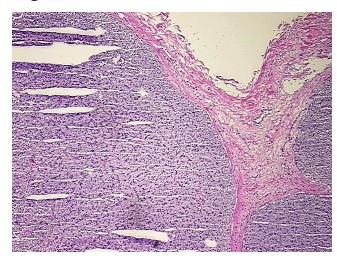

## **Product images:**

4x Image

20x Image

Appearance: Tumor

Sample Diagnosis (from Pathology Verification):

Carcinoma of parotid gland, acinar cell

0% Normal:

Lesional: 0%

Tumor: 95%

Tumor Hypo/Acellular

Stroma:

**Tumor Hypercellular** Stroma:

5%

0%

0% **Necrosis:** 

**CASE Diagnosis (from** 

medical center path

report):

Carcinoma of parotid gland, acinar cell