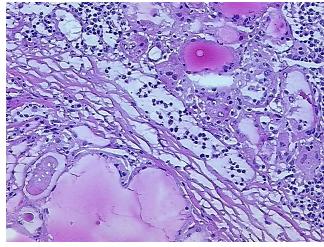

&E review: follicles, 5% Fibrous stroma, 40% Lymphoid stroma

Carcinoma of thyroid, papillary

CASE Diagnosis (from

medical center path report):

**Age:** 75

**Gender:** Female

Race: White or Caucasian



**OriGene Technologies, Inc.** 9620 Medical Center Drive, Ste 200

CN: techsupport@origene.cn

Rockville, MD 20850, US Phone: +1-888-267-4436 https://www.origene.com techsupport@origene.com EU: info-de@origene.com



Tumor Grade: Not Reported

Minimum Stage

Grouping:

Ш

T (Extent of Primary

Tumor):

T2

N (Lymph node

NX

metastasis):

M (Distant metastasis): MX

**Storage:** Store frozen tissue sections at -80°C.

Stability: All frozen tissue sections are stable for 1 year from date of purchase if stored at -80°C

without repeated freeze/thaws.

## **Product images:**



4x Image



20x Image