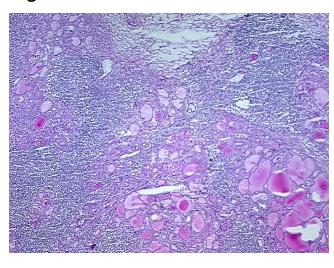

notes from H&E review: follicles, 5% Fibrous stroma, 40% Lymphoid stroma

Carcinoma of thyroid, papillary

CASE Diagnosis (from

medical center path report):

**Age:** 75

**Gender:** Female

Race: White or Caucasian



**OriGene Technologies, Inc.** 9620 Medical Center Drive, Ste 200

CN: techsupport@origene.cn

Rockville, MD 20850, US Phone: +1-888-267-4436 https://www.origene.com techsupport@origene.com EU: info-de@origene.com



Tumor Grade: Not Reported

Minimum Stage

Grouping:

Ш

T (Extent of Primary

Tumor):

T2

N (Lymph node

NX

metastasis):

M (Distant metastasis): MX

**Storage:** Store frozen tissue sections at -80°C.

Stability: All frozen tissue sections are stable for 1 year from date of purchase if stored at -80°C

without repeated freeze/thaws.

## **Product images:**



4x Image



20x Image