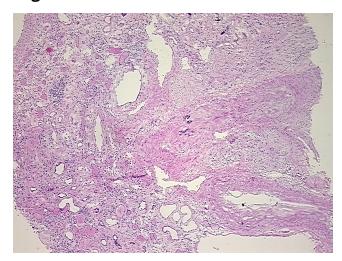

lycystic kidney disease

Normal: 0%
Lesional: 100%
Tumor: 0%

Tumor Hypo/Acellular

Stroma:

0%

**Tumor Hypercellular** 

Stroma:

0%

Necrosis: 09

Pathology Verification notes from H&E review:

No normal architecture in lesional component

CASE Diagnosis (from medical center path

report):

Polycystic kidney disease

Age: 64
Gender: Male

Race: White or Caucasian



**OriGene Technologies, Inc.** 9620 Medical Center Drive, Ste 200

CN: techsupport@origene.cn

Rockville, MD 20850, US Phone: +1-888-267-4436 https://www.origene.com techsupport@origene.com EU: info-de@origene.com



**Storage:** Store frozen tissue sections at -80°C.

Stability: All frozen tissue sections are stable for 1 year from date of purchase if stored at -80°C

without repeated freeze/thaws.

## **Product images:**



4x Image



20x Image