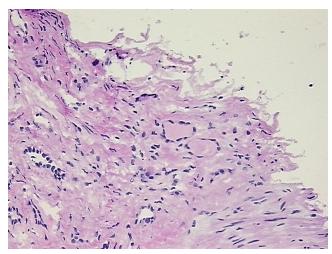

ney disease

Normal: 0%
Lesional: 100%
Tumor: 0%

Tumor Hypo/Acellular

Stroma:

0%

**Tumor Hypercellular** 

Stroma:

0%

Necrosis: 09

Pathology Verification notes from H&E review:

No normal architecture in lesional component

CASE Diagnosis (from medical center path

report):

Polycystic kidney disease

Age: 64
Gender: Male

Race: White or Caucasian



**OriGene Technologies, Inc.** 9620 Medical Center Drive, Ste 200

CN: techsupport@origene.cn

Rockville, MD 20850, US Phone: +1-888-267-4436 https://www.origene.com techsupport@origene.com EU: info-de@origene.com



**Storage:** Store frozen tissue sections at -80°C.

Stability: All frozen tissue sections are stable for 1 year from date of purchase if stored at -80°C

without repeated freeze/thaws.

## **Product images:**



4x Image



20x Image