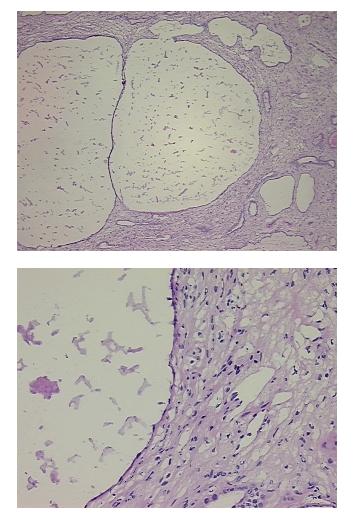

#### **Product data:**

| Product Type:                                           | Frozen Sections                              |
|---------------------------------------------------------|----------------------------------------------|
| Disease State:                                          | Other Disease                                |
| Diagnosis Category:                                     | Polycystic Kidney Disease                    |
| Tissue:                                                 | Kidney                                       |
| Frozen Sample ID:                                       | FR0003BA6E                                   |
| Case ID:                                                | CI0000014335                                 |
| Tissue of Origin:                                       | Kidney                                       |
| Site of Finding:                                        | Kidney                                       |
| Appearance:                                             | L                                            |
| Sample Diagnosis (from<br>Pathology Verification):      | Polycystic kidney disease                    |
| Normal:                                                 | 0%                                           |
| Lesional:                                               | 100%                                         |
| Tumor:                                                  | 0%                                           |
| Tumor Hypo/Acellular<br>Stroma:                         | 0%                                           |
| Tumor Hypercellular<br>Stroma:                          | 0%                                           |
| Necrosis:                                               | 0%                                           |
| Pathology Verification<br>notes from H&E review:        | No normal architecture in lesional component |
| CASE Diagnosis (from<br>medical center path<br>report): | Polycystic kidney disease                    |
| Age:                                                    | 64                                           |
| Gender:                                                 | Male                                         |
| Race:                                                   | White or Caucasian                           |

## **Product images:**

4x Image

20x Image

This product is to be used for laboratory only. Not for diagnostic or therapeutic use. ©2022 OriGene Technologies, Inc., 9620 Medical Center Drive, Ste 200, Rockville, MD 20850, US