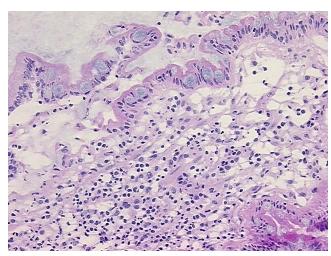

ctures: 10% Mucosa, 10% Submucosa, 80% Muscle

CASE Diagnosis (from medical center path

report):

Adenocarcinoma of small intestine

Age: 49
Gender: Male

Race: White or Caucasian



**OriGene Technologies, Inc.** 9620 Medical Center Drive, Ste 200

CN: techsupport@origene.cn

Rockville, MD 20850, US Phone: +1-888-267-4436 https://www.origene.com techsupport@origene.com EU: info-de@origene.com



**Tumor Grade:** AJCC G2: Moderately differentiated

Minimum Stage

**Grouping:** 

T2

T (Extent of Primary

Tumor):

N (Lymph node

N0

metastasis):

M (Distant metastasis): MX

Storage: Store frozen tissue sections at -80°C.

Stability: All frozen tissue sections are stable for 1 year from date of purchase if stored at -80°C

without repeated freeze/thaws.

## **Product images:**



4x Image



20x Image