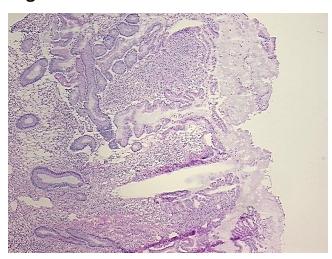

n Tumor Structures: 10% Mucosa, 10% Submucosa, 80% Muscle

CASE Diagnosis (from medical center path

report):

Adenocarcinoma of small intestine

Age: 49
Gender: Male

Race: White or Caucasian



**OriGene Technologies, Inc.** 9620 Medical Center Drive, Ste 200

CN: techsupport@origene.cn

Rockville, MD 20850, US Phone: +1-888-267-4436 https://www.origene.com techsupport@origene.com EU: info-de@origene.com



**Tumor Grade:** AJCC G2: Moderately differentiated

Minimum Stage

**Grouping:** 

T2

T (Extent of Primary

Tumor):

N (Lymph node

N0

metastasis):

M (Distant metastasis): MX

Storage: Store frozen tissue sections at -80°C.

Stability: All frozen tissue sections are stable for 1 year from date of purchase if stored at -80°C

without repeated freeze/thaws.

## **Product images:**



4x Image



20x Image