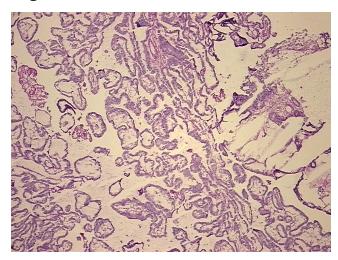

Stroma:

5%

**Tumor Hypercellular** 

Stroma:

5%

0%

**Necrosis:** 

**CASE Diagnosis (from** 

medical center path

report):

Carcinoma of thyroid, papillary

60 Age:

Gender: **Female** 

Race: White or Caucasian

**Tumor Grade:** Not Reported



OriGene Technologies, Inc. 9620 Medical Center Drive, Ste 200

CN: techsupport@origene.cn

Rockville, MD 20850, US Phone: +1-888-267-4436 https://www.origene.com techsupport@origene.com EU: info-de@origene.com

Minimum Stage Grouping:

III

T2

T (Extent of Primary

Tumor):

N1a

N (Lymph node metastasis):

M (Distant metastasis): MX

**Storage:** Store frozen tissue sections at -80°C.

Stability: All frozen tissue sections are stable for 1 year from date of purchase if stored at -80°C

without repeated freeze/thaws.

## **Product images:**



4x Image



20x Image