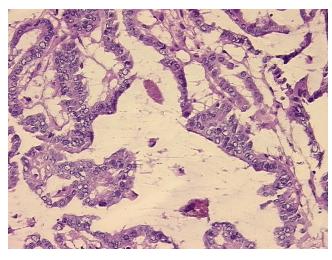

**Tumor Hypercellular** 

Stroma:

5%

0%

**Necrosis:** 

**CASE Diagnosis (from** 

medical center path

report):

Carcinoma of thyroid, papillary

60 Age:

Gender: **Female** 

Race: White or Caucasian

**Tumor Grade:** Not Reported



OriGene Technologies, Inc. 9620 Medical Center Drive, Ste 200

CN: techsupport@origene.cn

Rockville, MD 20850, US Phone: +1-888-267-4436 https://www.origene.com techsupport@origene.com EU: info-de@origene.com

Minimum Stage Grouping:

III

T2

T (Extent of Primary

Tumor):

N1a

N (Lymph node metastasis):

M (Distant metastasis): MX

**Storage:** Store frozen tissue sections at -80°C.

Stability: All frozen tissue sections are stable for 1 year from date of purchase if stored at -80°C

without repeated freeze/thaws.

## **Product images:**



4x Image



20x Image