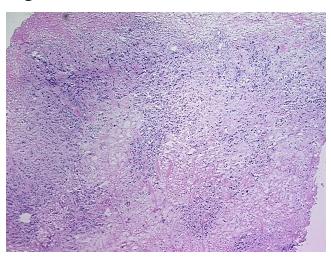

** medical center path

report):

Adenocarcinoma of breast, ductal

Tumor Stroma (Cellular): Fibroblastic cells

62 Age:

Gender: **Female** 

Race: White or Caucasian



OriGene Technologies, Inc. 9620 Medical Center Drive, Ste 200

CN: techsupport@origene.cn

Rockville, MD 20850, US Phone: +1-888-267-4436 https://www.origene.com techsupport@origene.com EU: info-de@origene.com



**Tumor Grade:** Nottingham G3: 8-9 points High combined grade (unfavorable)

Minimum Stage

Grouping:

T (Extent of Primary

Tumor):

N (Lymph node

N0

IIA

T2

metastasis):

M (Distant metastasis): MX

**Storage:** Store frozen tissue sections at -80°C.

Stability: All frozen tissue sections are stable for 1 year from date of purchase if stored at -80°C

without repeated freeze/thaws.

## **Product images:**



4x Image



20x Image