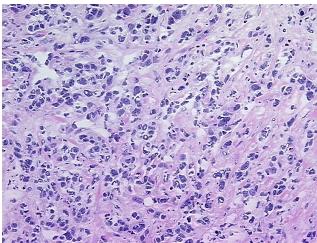

enter path

report):

Adenocarcinoma of breast, ductal

Tumor Stroma (Cellular): Fibroblastic cells

62 Age:

Gender: **Female** 

Race: White or Caucasian



OriGene Technologies, Inc. 9620 Medical Center Drive, Ste 200

CN: techsupport@origene.cn

Rockville, MD 20850, US Phone: +1-888-267-4436 https://www.origene.com techsupport@origene.com EU: info-de@origene.com



**Tumor Grade:** Nottingham G3: 8-9 points High combined grade (unfavorable)

Minimum Stage

Grouping:

T (Extent of Primary

Tumor):

N (Lymph node

N0

IIA

T2

metastasis):

M (Distant metastasis): MX

**Storage:** Store frozen tissue sections at -80°C.

Stability: All frozen tissue sections are stable for 1 year from date of purchase if stored at -80°C

without repeated freeze/thaws.

## **Product images:**



4x Image



20x Image