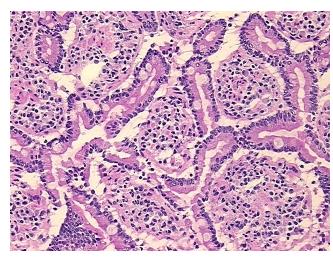

es: 60% Mucosa, 20% Submucosa, 20% Muscle

CASE Diagnosis (from medical center path

report):

Adenocarcinoma of pancreas, ductal

Age: 70
Gender: Male

Race: White or Caucasian



**OriGene Technologies, Inc.** 9620 Medical Center Drive, Ste 200

CN: techsupport@origene.cn

Rockville, MD 20850, US Phone: +1-888-267-4436 https://www.origene.com techsupport@origene.com EU: info-de@origene.com



**Tumor Grade:** AJCC G2: Moderately differentiated

Minimum Stage

Grouping:

IB

T (Extent of Primary

Tumor):

T2

N (Lymph node

N1

metastasis):

M (Distant metastasis): MX

**Storage:** Store frozen tissue sections at -80°C.

Stability: All frozen tissue sections are stable for 1 year from date of purchase if stored at -80°C

without repeated freeze/thaws.

## **Product images:**



4x Image



20x Image