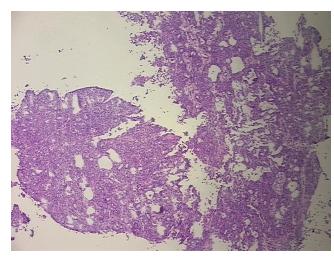

, mixed endometrioid and serous types.

CASE Diagnosis (from

medical center path

report):

Carcinoma of ovary, endometrioid, serous

Age: 44

**Gender:** Female

Race: White or Caucasian



**OriGene Technologies, Inc.** 9620 Medical Center Drive, Ste 200

CN: techsupport@origene.cn

Rockville, MD 20850, US Phone: +1-888-267-4436 https://www.origene.com techsupport@origene.com EU: info-de@origene.com



**Tumor Grade:** FIGO G3: Poorly differentiated

Minimum Stage

IIIC

**Grouping:** 

T (Extent of Primary

Tumor):

Stability:

T3c

N (Lymph node metastasis):

NX

M (Distant metastasis): MX

Store frozen tissue sections at -80°C.

Storage:

All frozen tissue sections are stable for 1 year from date of purchase if stored at -80°C

without repeated freeze/thaws.

## **Product images:**



4x Image



20x Image