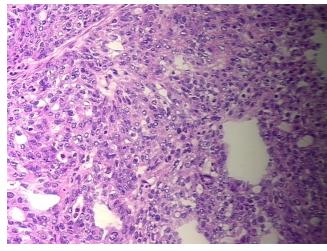

metrioid and serous types.

CASE Diagnosis (from

medical center path

report):

Carcinoma of ovary, endometrioid, serous

Age: 44

**Gender:** Female

Race: White or Caucasian



**OriGene Technologies, Inc.** 9620 Medical Center Drive, Ste 200

CN: techsupport@origene.cn

Rockville, MD 20850, US Phone: +1-888-267-4436 https://www.origene.com techsupport@origene.com EU: info-de@origene.com



**Tumor Grade:** FIGO G3: Poorly differentiated

Minimum Stage

IIIC

**Grouping:** 

T (Extent of Primary

Tumor):

Stability:

T3c

N (Lymph node metastasis):

NX

M (Distant metastasis): MX

Store frozen tissue sections at -80°C.

Storage:

All frozen tissue sections are stable for 1 year from date of purchase if stored at -80°C

without repeated freeze/thaws.

## **Product images:**



4x Image



20x Image