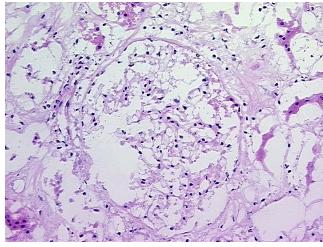

with

prior embolic event

CASE Diagnosis (from medical center path

report):

Carcinoma of kidney, renal cell, clear cell

**Age:** 45

**Gender:** Female

Race: White or Caucasian



**OriGene Technologies, Inc.** 9620 Medical Center Drive, Ste 200

CN: techsupport@origene.cn

Rockville, MD 20850, US Phone: +1-888-267-4436 https://www.origene.com techsupport@origene.com EU: info-de@origene.com



Tumor Grade: Fuhrman G3: Nuclei very irregular

Minimum Stage

Grouping:

IV

T (Extent of Primary

Tumor):

T2

N (Lymph node

N0

metastasis):

M (Distant metastasis): M1

**Storage:** Store frozen tissue sections at -80°C.

Stability: All frozen tissue sections are stable for 1 year from date of purchase if stored at -80°C

without repeated freeze/thaws.

## **Product images:**



4x Image



20x Image