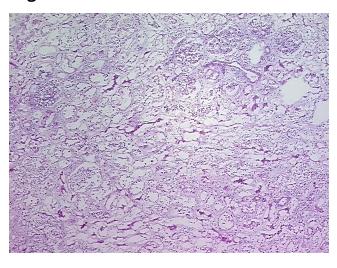

n consistent with

prior embolic event

CASE Diagnosis (from medical center path

report):

Carcinoma of kidney, renal cell, clear cell

**Age:** 45

**Gender:** Female

Race: White or Caucasian



**OriGene Technologies, Inc.** 9620 Medical Center Drive, Ste 200

CN: techsupport@origene.cn

Rockville, MD 20850, US Phone: +1-888-267-4436 https://www.origene.com techsupport@origene.com EU: info-de@origene.com



Tumor Grade: Fuhrman G3: Nuclei very irregular

Minimum Stage

Grouping:

IV

T (Extent of Primary

Tumor):

T2

N (Lymph node

N0

metastasis):

M (Distant metastasis): M1

**Storage:** Store frozen tissue sections at -80°C.

Stability: All frozen tissue sections are stable for 1 year from date of purchase if stored at -80°C

without repeated freeze/thaws.

## **Product images:**



4x Image



20x Image