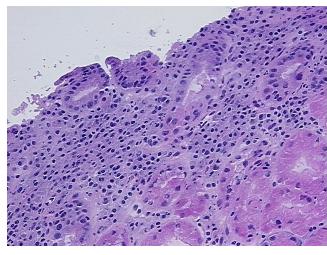

ures: 20% Mucosa, 20% Submucosa, 60% Muscle

**CASE Diagnosis (from** medical center path

report):

Adenocarcinoma of stomach

76 Age: Gender: Male

Race: Black or African American



OriGene Technologies, Inc. 9620 Medical Center Drive, Ste 200

CN: techsupport@origene.cn

Rockville, MD 20850, US Phone: +1-888-267-4436 https://www.origene.com techsupport@origene.com EU: info-de@origene.com



**Tumor Grade:** AJCC G2: Moderately differentiated

Minimum Stage

Grouping:

Ш

T (Extent of Primary

Tumor):

T2b

N (Lymph node

N1

metastasis):

M (Distant metastasis): MX

**Storage:** Store frozen tissue sections at -80°C.

Stability: All frozen tissue sections are stable for 1 year from date of purchase if stored at -80°C

without repeated freeze/thaws.

## **Product images:**



4x Image



20x Image