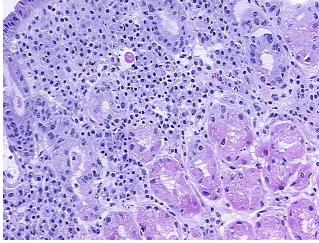

is (from** 

medical center path report):

Adenocarcinoma of stomach

Non Tumor Structures: 55% Mucosa, 30% Submucosa, 15% Muscle

76 Age:

Gender: Male

Race: Black or African American



OriGene Technologies, Inc. 9620 Medical Center Drive, Ste 200

CN: techsupport@origene.cn

Rockville, MD 20850, US Phone: +1-888-267-4436 https://www.origene.com techsupport@origene.com EU: info-de@origene.com



**Tumor Grade:** AJCC G2: Moderately differentiated

Minimum Stage

Grouping:

Ш

T (Extent of Primary

Tumor):

T2b

N (Lymph node

N1

metastasis):

M (Distant metastasis): MX

Storage: Store frozen tissue sections at -80°C.

Stability: All frozen tissue sections are stable for 1 year from date of purchase if stored at -80°C

without repeated freeze/thaws.

## **Product images:**



4x Image



20x Image