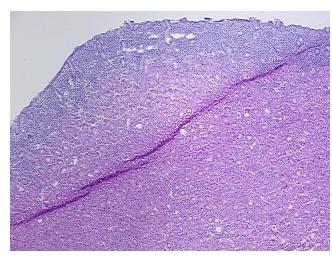

CASE Diagnosis (from** 

medical center path report):

Adenocarcinoma of stomach

Non Tumor Structures: 55% Mucosa, 30% Submucosa, 15% Muscle

76 Age:

Gender: Male

Race: Black or African American



OriGene Technologies, Inc. 9620 Medical Center Drive, Ste 200

CN: techsupport@origene.cn

Rockville, MD 20850, US Phone: +1-888-267-4436 https://www.origene.com techsupport@origene.com EU: info-de@origene.com



**Tumor Grade:** AJCC G2: Moderately differentiated

Minimum Stage

Grouping:

Ш

T (Extent of Primary

Tumor):

T2b

N (Lymph node

N1

metastasis):

M (Distant metastasis): MX

Storage: Store frozen tissue sections at -80°C.

Stability: All frozen tissue sections are stable for 1 year from date of purchase if stored at -80°C

without repeated freeze/thaws.

## **Product images:**



4x Image



20x Image